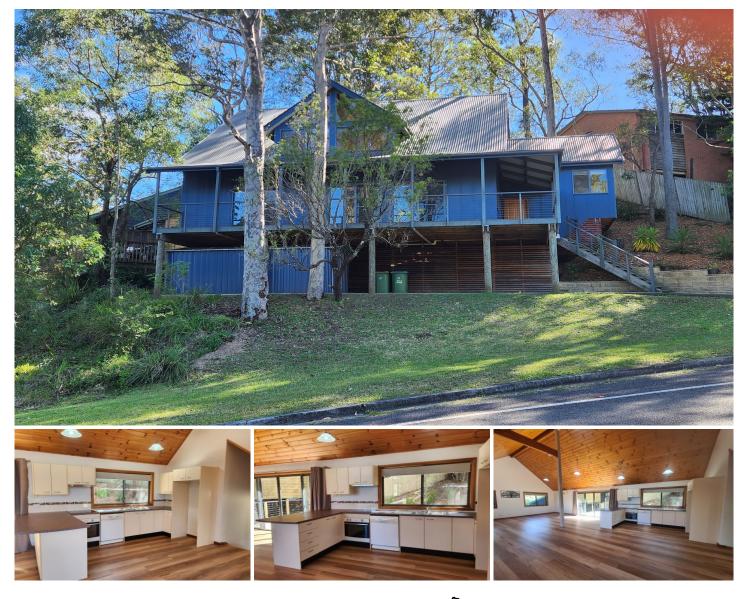

## 1 Hasluck Drive Watanobbi NSW

This stunning 3 bedroom, 2 bathroom home presents beautifully. The home is set on a lovely bush block setting and is freshly painted throughout.

There are built-in robes in 2 of the bedrooms, and all bedrooms lead out onto the front deck area. There is a large open plan living area with timber lined cathedral style ceilings, split system air-con, and large storage cupboards. The Kitchen area is well-appointed, also containing a dishwasher. Yard and garden areas are easy care and low maintenance.

The property also boasts an oversized garden shed, and carport area. This home is waiting for a special tenant to enjoy all it has to offer.

## 3 🛤 2 🚰 1 🛱

View : http://www.coastwidefn.com.au/lease/nsw/central -coast-region/watanobbi/residential/house/79795 42

02 4353 1999

Sharon Reid 02 4353 1999