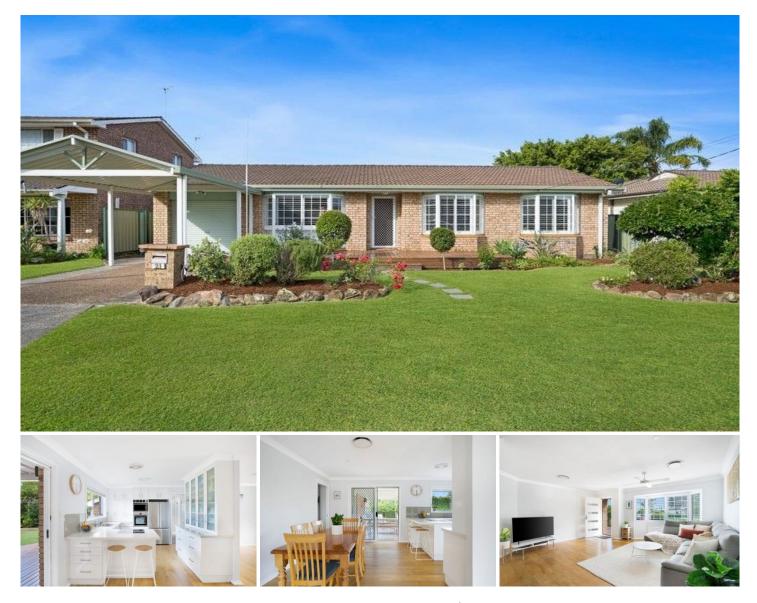

## 21 Kinsey Crescent Chittaway Bay NSW

What a breath of fresh air, for potential renters to walk into this immaculately presented, clean and tidy 4-bedroom brick home, located in one of the most sought after pockets of Chittaway Bay!

On offer is a very well maintained and presented family size home featuring -

? Kitchen with dishwasher, breakfast bar and plenty of additional storage

? Open plan living/dining space

? New modern bathroom with shower and bath tub

? Ensuite + WIR to master bedroom with access to rear patio

- ? 4 good size bedrooms with built in robes
- ? Ducted air conditioning and ceiling fans

? Covered entertaining deck overlooking the manicured,