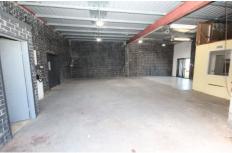

## 1/5 Bon Mace Close Berkeley Vale NSW

Located in the Berkeley Vale Commercial business park we have this prime factory unit for lease. Securely fenced with ample visitor parking. The unit features a side power roller door, 3 phase power, kitchen sink and single amenities. Ideal for most businesses in a convenient location with good signage availability for exposure.

## Unit 1

? Rent \$2,400 + GST per month

? 10% of all Building Outgoings (Water \$700 pa, Council Rates \$600 pa & Insurance \$500 pa)

? 2 car spaces

? Unit size is 125m2

? 3 phase power available

Zoning is E4 General Industrial.