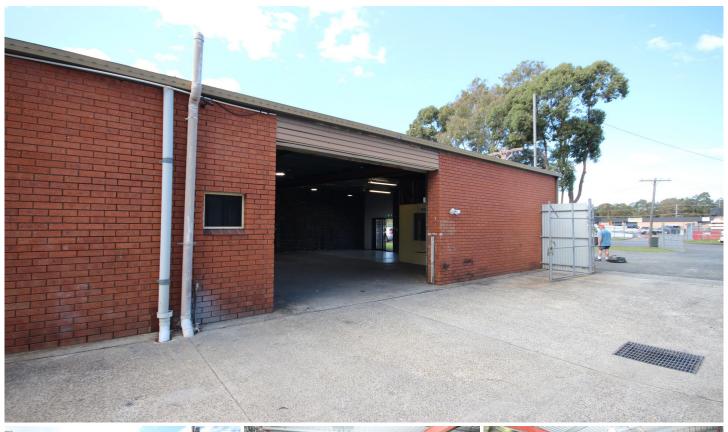

## 1/5 Bon Mace Close Berkeley Vale NSW

Located in the Berkeley Vale Commercial business park we have this prime factory unit for lease. Securely fenced with ample visitor parking. The unit features a side power roller door, 3 phase power, kitchen sink and single amenities. Ideal for most businesses in a convenient location with good signage availability for exposure.

## Unit 1

? Rent \$2,400 + GST per month

? 10% of all Building Outgoings (Water \$700 pa, Council Rates \$600 pa & Insurance \$500 pa)

? 2 car spaces

? Unit size is 125m2

? 3 phase power available

Zoning is E4 General Industrial.