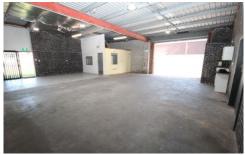

## 1/5 Bon Mace Close Berkeley Vale NSW

Located in the Berkeley Vale Commercial business park we have this prime factory unit for lease. Securely fenced with ample visitor parking. The unit features a side power roller door, 3 phase power, kitchen sink and single amenities. Ideal for most businesses in a convenient location with good signage availability for exposure.

## Unit 1

? Rent \$2,400 + GST per month

? 10% of all Building Outgoings (Water \$700 pa, Council Rates \$600 pa & Insurance \$500 pa)

? 2 car spaces

? Unit size is 125m2

? 3 phase power available

Zoning is E4 General Industrial.