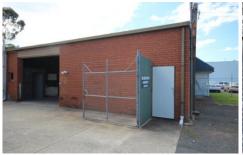

## 1/5 Bon Mace Close Berkeley Vale NSW

Located in the Berkeley Vale Commercial business park we have this prime factory unit for lease. Securely fenced with ample visitor parking. The unit features a side power roller door, 3 phase power, kitchen sink and single amenities. Ideal for most businesses in a convenient location with good signage availability for exposure.

## Unit 1

? Rent \$2,400 + GST per month

? 10% of all Building Outgoings (Water \$700 pa, Council Rates \$600 pa & Insurance \$500 pa)

? 2 car spaces

? Unit size is 125m2

? 3 phase power available

Zoning is E4 General Industrial.