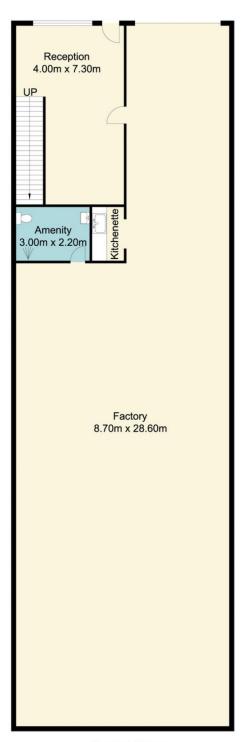

## Key features include:

\* Ground floor warehouse size approximately 246m2 with an internal height up to 8.5 metres. Includes Reception/showroom area as well as disabled bathroom and kitchenette.

**Price**: Guide \$1,100,000 + GST or \$45,444 Net

## 7/43 Pile Road, Somersby

First Floor

Ground Floor