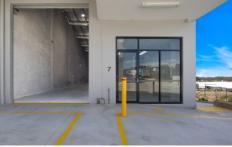

## 7/43 Pile Road Somersby NSW

An exceptional opportunity awaits to secure this brand new Industrial Warehouse at 7/43 Pile Road, Somersby. Featuring an impressive modern façade with great exposure within the Somersby Industrial Estate, this high clearance warehouse ensures ample space for various industrial applications and includes a showroom/reception area as well as a mezzanine with air conditioning that's ideal for office space. Whether you are expanding your operations, starting a new venture, or seeking an investment opportunity, consider this prime industrial property.

## Key features include:

\* Ground floor warehouse size approximately 246m2 with an internal height up to 8.5 metres. Includes Reception/showroom area as well as disabled bathroom and kitchenette.

**Price**: Guide \$1,100,000 + GST or \$45,444 Net