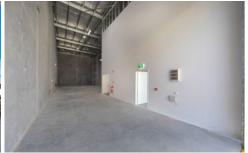

## Key features include:

\* Ground floor warehouse size approximately 246m2 with an internal height up to 8.5 metres. Includes Reception/showroom area as well as disabled bathroom and kitchenette.

**Price**: Guide \$1,100,000 + GST or \$45,444 Net