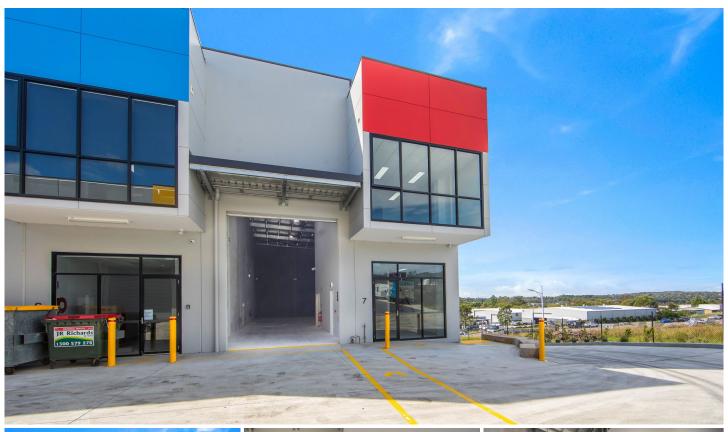

## 7/43 Pile Road Somersby NSW

An exceptional opportunity awaits to secure this brand new Industrial Warehouse at 7/43 Pile Road, Somersby. Featuring an impressive modern façade with great exposure within the Somersby Industrial Estate, this high clearance warehouse ensures ample space for various industrial applications and includes a showroom/reception area as well as a mezzanine with air conditioning that's ideal for office space. Whether you are expanding your operations, starting a new venture, or seeking an investment opportunity, consider this prime industrial property.

## Key features include:

\* Ground floor warehouse size approximately 246m2 with an internal height up to 8.5 metres. Includes Reception/showroom area as well as disabled bathroom and kitchenette.

**Price**: Guide \$1,100,000 + GST or \$45,444 Net