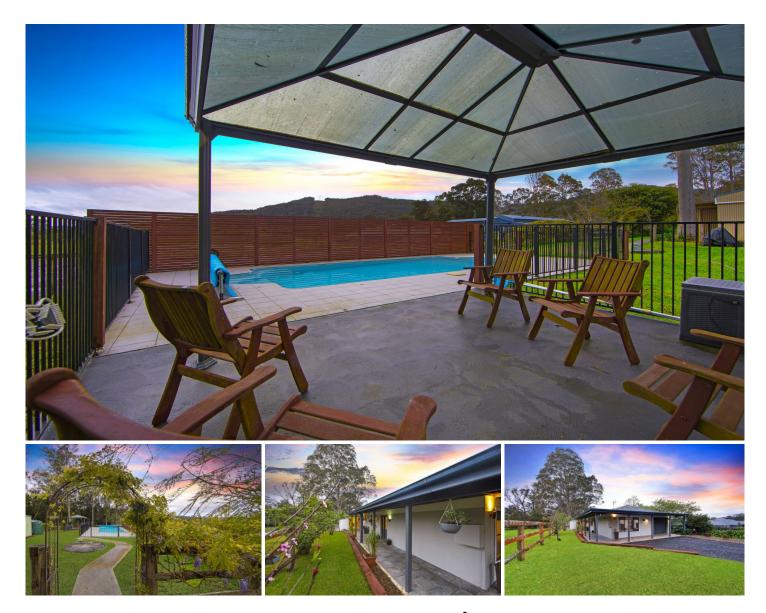

#### 671 Jilliby Road Jilliby NSW

Prepare to be captivated by the tranquillity of this idyllic country retreat.

Nestled on a manageable half-acre lot, this property exudes rustic charm, offering the perfect balance of space and low maintenance. Whether you dream of cultivating a vegetable patch, raising chickens, or tending to a lush garden, this picturesque setting provides ample opportunity.

Located in the serene Dooralong Valley in Jilliby, this property invites you to leave the hustle and bustle behind and embrace a lifestyle of peace and natural beauty. With the Jilliby State Conservation area just a 20-meter stroll away, you'll find yourself immersed in a haven of wildlife and outdoor activities, from bushwalking to horseback riding, right at your doorstep. And with convenient access

#### 6 🛤 3 🚔 2 🛱

| Price |  | \$1 |
|-------|--|-----|
|-------|--|-----|

- ,050,000 to \$1,150,000
- Land Size : 2093 sqm View
  - : http://www.coastwidefn.com.au/sale/nsw/ce ntral-coast-region/jilliby/residential/acreages