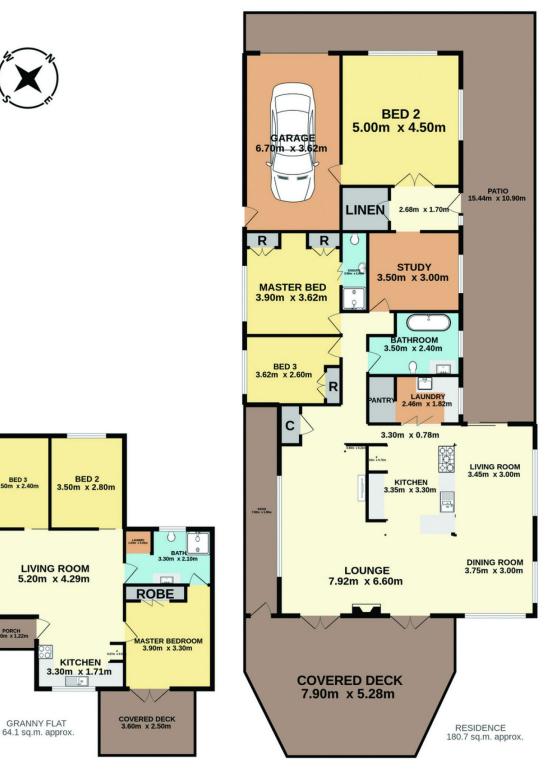

## 671 Jilliby Road, Jilliby

BED 3 3.50m x 2.40m

PORCH 1.90m x 1.22m

### Total Approx. Floor Area 244.8 sq.m.

Measurements are approximate. Not to scale. For illustrative purposes only. Boundaries are approximate.

# 671 Jilliby Road, Jilliby

SITE PLAN

Measurements are approximate. Not to scale. For illustrative purposes only. Boundaries are approximate.