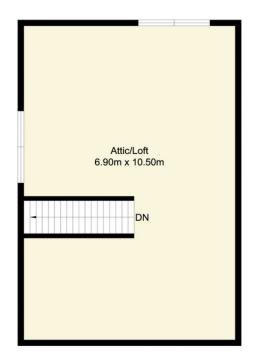

## 39 Binalong Way, Mandalong

SITE PLAN

Total Approx Floor Area 170.87 sq.m

Measurements are approximate. Not to scale. For illustrative purposes only. Boundaries are approximate

## 39 Binalong Way, Mandalong

Total Approx Floor Area 170.87 sq.m