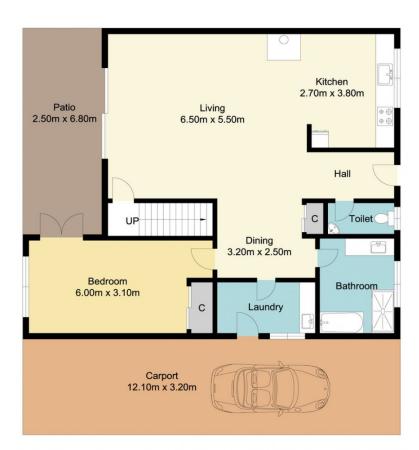

Only 45 minutes from the glorious Hunter Valley, 30 minutes from the sunny central coast, and a convenient 10 minutes from the M1, yet it feels worlds away from civilization. The property showcases a contemporary one-bedroom dwelling with a loft and carport, nestled within a generous clearing that could accommodate additional cabins/storage sheds (STCA).

## 39 Binalong Way, Mandalong

SITE PLAN

Total Approx Floor Area 170.87 sq.m

Measurements are approximate. Not to scale. For illustrative purposes only. Boundaries are approximate

## 39 Binalong Way, Mandalong

Total Approx Floor Area 170.87 sq.m