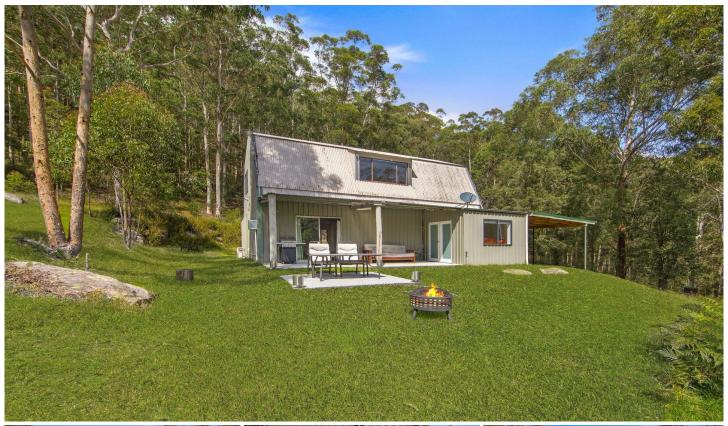

## 39 Binalong Way Mandalong NSW

Picture a sprawling natural paradise spanning approximately 102 acres with an abundance of nature, boosting all your essential amenities including power, water tanks, and a shed that has been converted and is in superb condition. Nestled within are multiple camping sites and walking tracks rich in flora and fauna. Accessible forest paths invite biking enthusiasts and horseback riders to explore.

Only 45 minutes from the glorious Hunter Valley, 30 minutes from the sunny central coast, and a convenient 10 minutes from the M1, yet it feels worlds away from civilization. The property showcases a contemporary one-bedroom dwelling with a loft and carport, nestled within a generous clearing that could accommodate additional cabins/storage sheds (STCA).