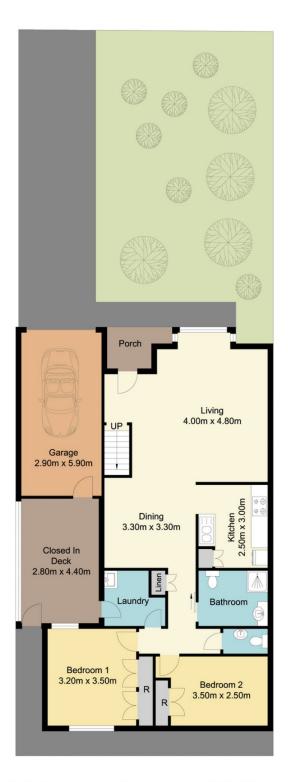

a light and bright open plan living area with split system air conditioning, a functional kitchen, bathroom suitable for disabled access, 3 bedrooms 2 with built in wardrobes, an under cover entertaining area and single lock up garage with automatic door.

The 3rd bedroom is located upstairs and would make a great home office or kids retreat.

Investors can expect a return in the vicinity of \$490 per week.

#### 3 📭 1 🖺 1 🗬

**Price** : \$ 622,000 **Land Size** : 249.4 sqm

View : http://www.coastwidefn.com.au/sale/nsw/ce

ntral-coast-region/mardi/residential/semi-det

ached/7918640



David Manuelle 02 4353 1999



Adrian Simpson 02 4353 1999

## 48 Green Close, Mardi





First Floor



**Ground Floor** 

Total Approx Floor Area 132.09 sq.m





# 48 Green Close, Mardi

### SITE PLAN





Total Approx Floor Area 132.09 sq.m