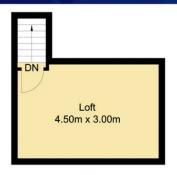

The 3rd bedroom is located upstairs and would make a great home office or kids retreat.

Investors can expect a return in the vicinity of \$490 per week.

## 48 Green Close, Mardi

First Floor

**Ground Floor** 

Total Approx Floor Area 132.09 sq.m