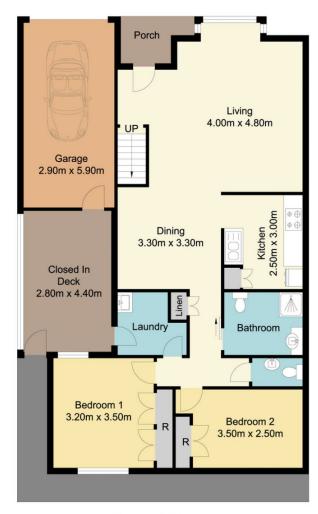

#### 48 Green Close Mardi NSW

Located within a short walk of Westfields shopping center & Tuggerah Station this ideally located home is one not to be missed.

Situated on a low maintenance block, this cozy, north facing home offers a light and bright open plan living area with split system air conditioning, a functional kitchen, bathroom suitable for disabled access, 3 bedrooms 2 with built in wardrobes, an under cover entertaining area and single lock up garage with automatic door.

## 48 Green Close, Mardi

First Floor

**Ground Floor** 

Total Approx Floor Area 132.09 sq.m