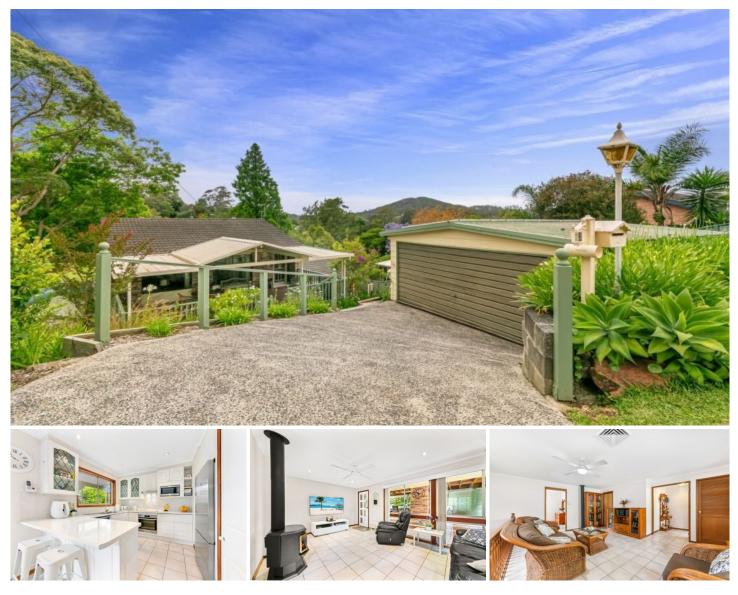

## 73 Gilda Drive Narara NSW

A treasure trove, perfect family home, tucked away in a private pocket surrounded by manicured gardens, water feature and views overlooking the park and reserve.

## Features include

- Separate living spaces, ideal for entertaining or parents upstairs and kids downstairs

- Main bedroom with WIR + ensuite

- Additional upstairs bedroom with storage, ideal for home office space

- All 3 downstairs bedrooms with built in robes + ceiling fans

- Multiple air conditioning units
- Combustion fire place + natural gas heating/hot water service
- Family room + dining area

View : http://www.coastwidefn.com.au/lease/nsw/central -coast-region/narara/residential/house/7876563