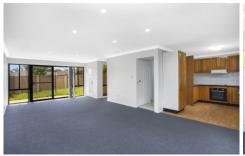

The spacious main living area opens onto front and rear courtyards and is positioned off the well-appointed kitchen.

The main bathroom (upstairs) offers a bath and shower with a separate toilet, downstairs there is a powder room, an internal laundry with internal access into the lock up garage.