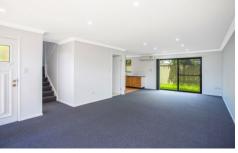

The spacious main living area opens onto front and rear courtyards and is positioned off the well-appointed kitchen.

The main bathroom (upstairs) offers a bath and shower with a separate toilet, downstairs there is a powder room, an internal laundry with internal access into the lock up garage.