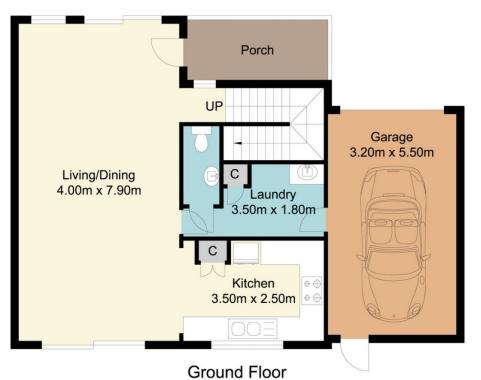

## 3/10 Mead Way Watanobbi NSW

This impressive Townhouse offers a comfortable floor plan, an excellent location and a great opportunity for the home buyer or astute investor.

Freshly updated with new paint, floor coverings and blinds throughout the home features 3 bedrooms all with robes, an ensuite and walk in robe to the main.

The spacious main living area opens onto front and rear courtyards and is positioned off the well-appointed kitchen.

The main bathroom (upstairs) offers a bath and shower with a separate toilet, downstairs there is a powder room, an internal laundry with internal access into the lock up garage.

For year round comfort the home has a split system

## 3/10 Mead Way, Watanobbi

Total Approx Floor Area 144.94 sq.m