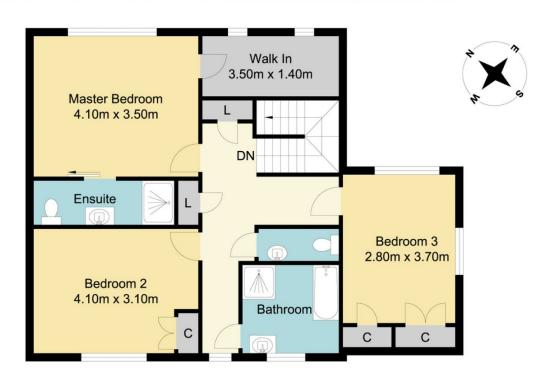

## 3/10 Mead Way Watanobbi NSW

This impressive Townhouse offers a comfortable floor plan, an excellent location and a great opportunity for the home buyer or astute investor.

Freshly updated with new paint, floor coverings and blinds throughout the home features 3 bedrooms all with robes, an ensuite and walk in robe to the main.

The spacious main living area opens onto front and rear courtyards and is positioned off the well-appointed kitchen.

The main bathroom (upstairs) offers a bath and shower with a separate toilet, downstairs there is a powder room, an internal laundry with internal access into the lock up garage.

For year round comfort the home has a split system

## 3/10 Mead Way, Watanobbi

First Floor

Total Approx Floor Area 144.94 sq.m

Measurements are approximate. Not to scale. For illustrative purposes only. Boundaries are approximate