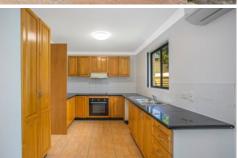

The spacious main living area opens onto front and rear courtyards and is positioned off the well-appointed kitchen.

The main bathroom (upstairs) offers a bath and shower with a separate toilet, downstairs there is a powder room, an internal laundry with internal access into the lock up garage.