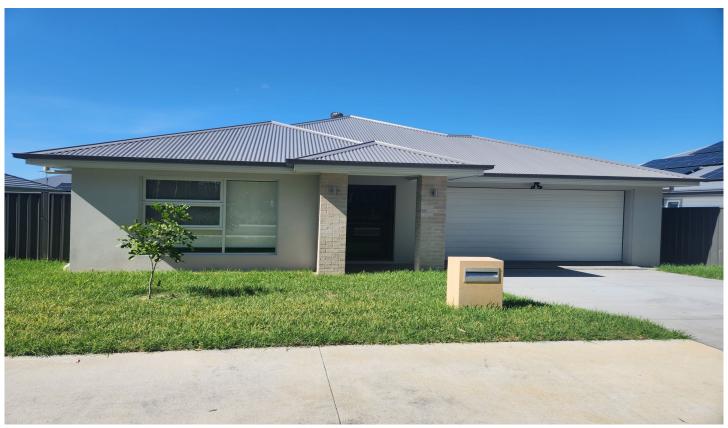

## 32 Galah Drive Warnervale NSW

This is an impressive new build and is sure to make a comfortable new home for a lucky family.

The property features ducted air-con, and consists of 3 separate living zones, formal front lounge area, open plan living and dining, and a small kids rear living room. The main bedroom contains walk-in robe and ensuite bathroom. The remaining 3 bedrooms each contain built-in robes, and all bedrooms have ceiling fans.