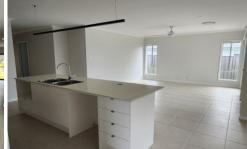

Kitchen area contains stone benchtops, dishwasher, large chef sized oven, 5 burner gas cooktop, and butlers pantry. Doors from the living area slide completely open allowing for the perfect indoor / outdoor entertaining space onto the back patio area. Double garage with remote access allows for plenty of storage and parking.