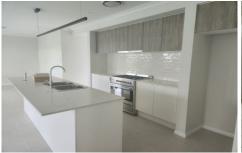

Kitchen area contains stone benchtops, dishwasher, large chef sized oven, 5 burner gas cooktop, and butlers pantry. Doors from the living area slide completely open allowing for the perfect indoor / outdoor entertaining space onto the back patio area. Double garage with remote access allows for plenty of storage and parking.