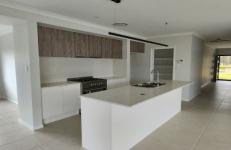

Kitchen area contains stone benchtops, dishwasher, large chef sized oven, 5 burner gas cooktop, and butlers pantry. Doors from the living area slide completely open allowing for the perfect indoor / outdoor entertaining space onto the back patio area. Double garage with remote access allows for plenty of storage and parking.