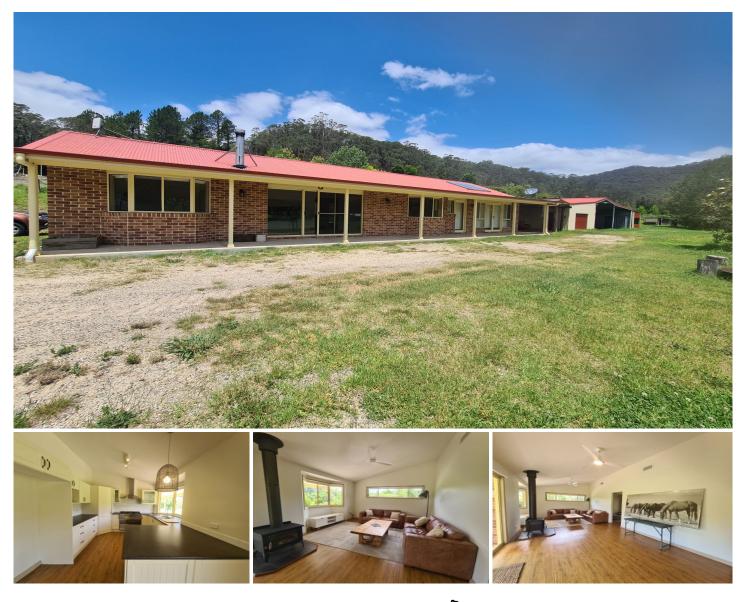

## 11 Robinvale Lane Yarramalong NSW

\*PLEASE NOTE THIS PROPERTY DOESNT INCLUDE ANY ACRES\*

This immaculately presented family home located in the beautiful Yarramalong Valley is now available to rent & offers all the home comforts of suburbia including NBN but with the rural lifestyle with all the below inclusions

Three bedrooms, main with walk through wardrobe & ensuite, the remaining two bedrooms have built in robes

Study with built in shelving & desk - perfect for working from home. Large kitchen with dishwasher & large oven & plenty of cupboard space, ducted air conditioning, gorgeous open plan living area with combustion fireplace overlooking the beautiful view, covered entertaining area, accommodation for three cars. 3 🛤 2 🚰 1 🚘