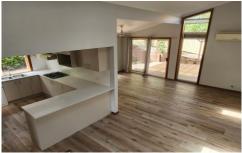

## 16 Treeview Place Mardi NSW

Well presented 4 bedroom tri-level home, Built-in robe within all bedrooms, ensuite bathroom in main. Separate, yet open plan living areas, air-conditioning, modern kitchen with dishwasher. The home presents beautifully with new flooring and has been freshly painted throughout. There is a large undercover deck off the living area making this home well suited for a family that loves entertaining. There is a double garage providing ample storage and parking, fully fenced back yard, and the property is well situated being close to Tuggerah train station, and Westfields shopping centre.