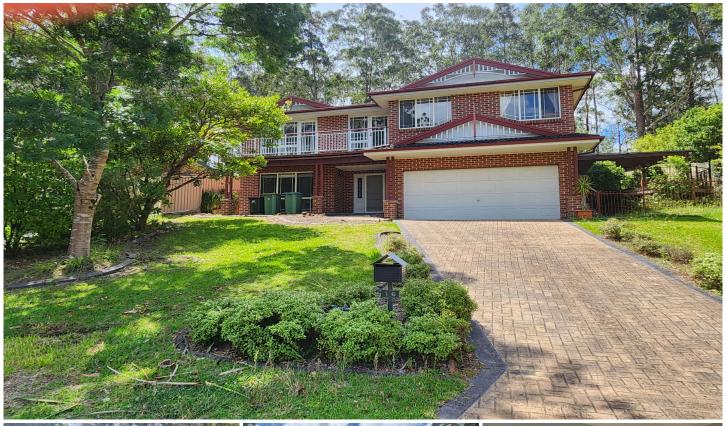

## 16 Treeview Place Mardi NSW

Well presented 4 bedroom tri-level home, Built-in robe within all bedrooms, ensuite bathroom in main. Separate, yet open plan living areas, air-conditioning, modern kitchen with dishwasher. The home presents beautifully with new flooring and has been freshly painted throughout. There is a large undercover deck off the living area making this home well suited for a family that loves entertaining. There is a double garage providing ample storage and parking, fully fenced back yard, and the property is well situated being close to Tuggerah train station, and Westfields shopping centre.