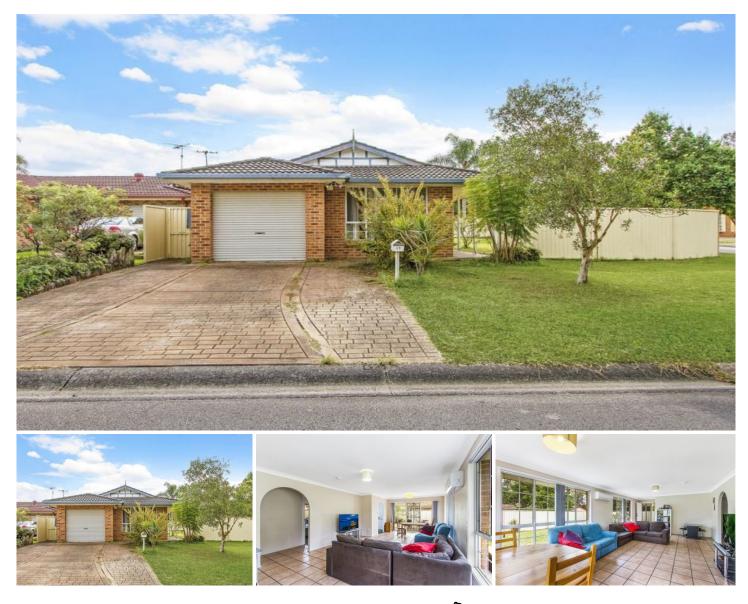

## 17 Green Close Mardi NSW

Situated in a quiet sought after street in Mardi, is this neat and tidy 4-bedroom home within close proximity to local high school, Westfield Tuggerah shopping complex, train station and only a few minutes drive to freeway access. Features include built in mirror robe to main bedroom, modern bathroom with separate toilet, tiled open plan living and dining area, covered entertaining area surrounded by good size level fenced yard and SLUG with internal access. Pets on application, available from 25/11/23.