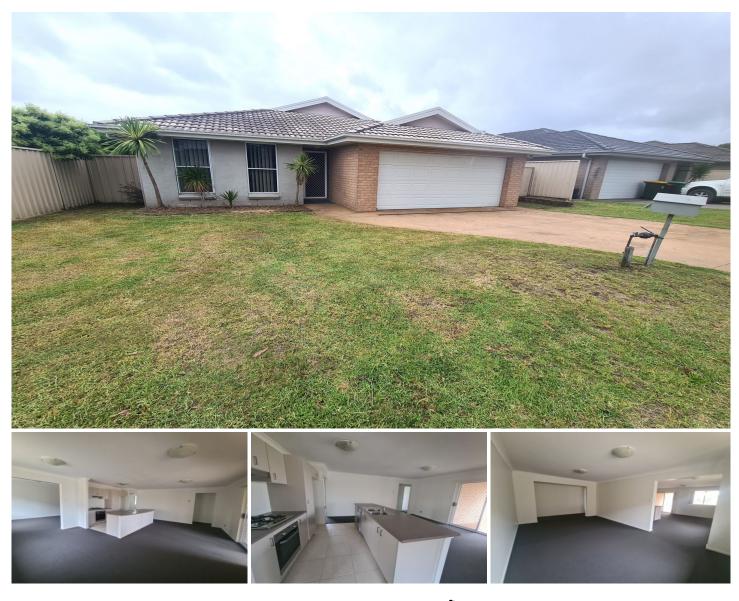

## 121 Orchid Way Wadalba NSW

This modern family home is conveniently located close to Wadalba Community School, shops & on the bus route. It includes new carpet & paint throughout, main bedroom located at the front of the house featuring ensuite & walk in robe, remaining three bedrooms include built in robes, separate living areas, air conditioning & a modern kitchen with dishwasher. The property also includes a double garage and automatic door with internal access there is also a covered entertaining area at the rear of a fully fenced yard.