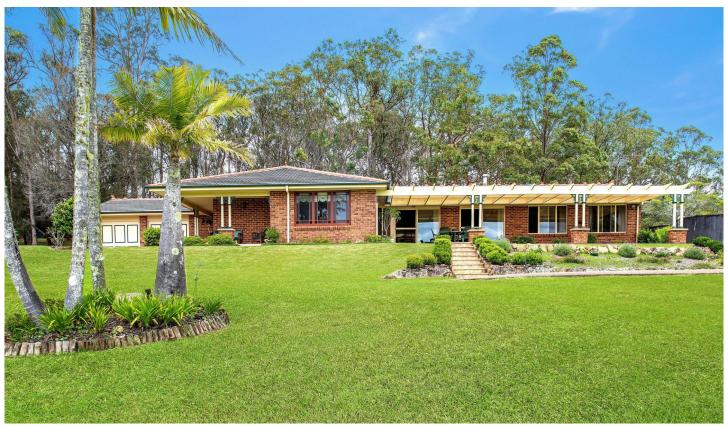

## 768 Dicksons Road Dooralong NSW

Nestled within the Dooralong Valley, this sprawling 55-acres of prime farmland is a rare gem. Meticulously cared-for country classic, boasting charming brick and tile architecture, & multiple living zones that catering for the entire family. This home has been impeccably maintained throughout its lifetime & thoughtfully positioned offering complete privacy. The home features spacious bedrooms and expansive living areas. The two well-appointed bathrooms add a nice touch of functionality to the home, ensuring convenience and practicality.

4 🕮 2 🟪 8 🖨

Price : \$ 2,310,000 Land Size : 55 Acres

View: http://www.coastwidefn.com.au/sale/nsw/ce

ntral-coast-region/dooralong/residential/hou

se/7810501

David Want 0402 810 831