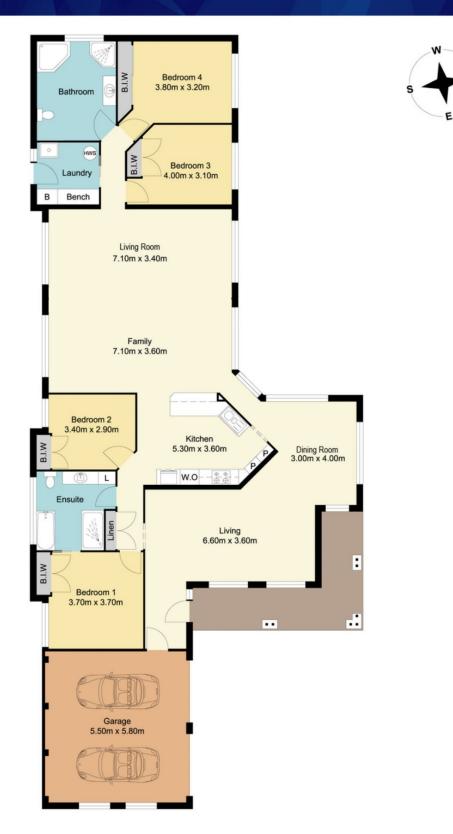

## 768 Dicksons Road, Dooralong

Total Approx Floor Area 228.77 sq.m

## 768 Dicksons Road, Dooralong

Total Approx Floor Area 228.77 sq.m

Measurements are approximate. Not to scale. For illustrative purposes only. Boundaries are approximate