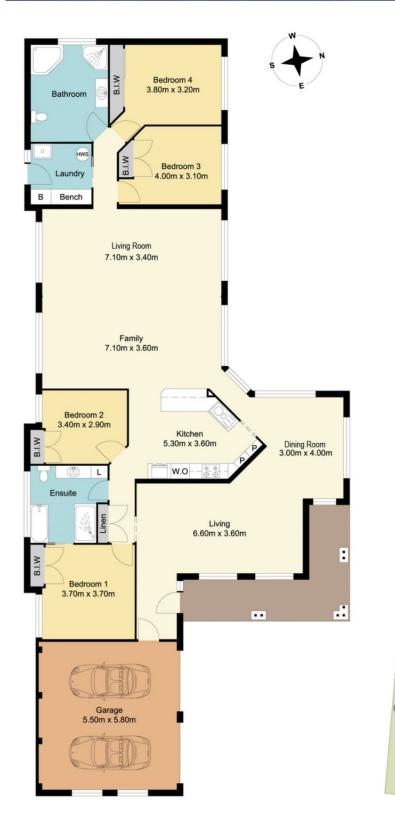

## 768 Dicksons Road, Dooralong

Total Approx Floor Area 228.77 sq.m

## 768 Dicksons Road, Dooralong

Total Approx Floor Area 228.77 sq.m

Measurements are approximate. Not to scale. For illustrative purposes only. Boundaries are approximate