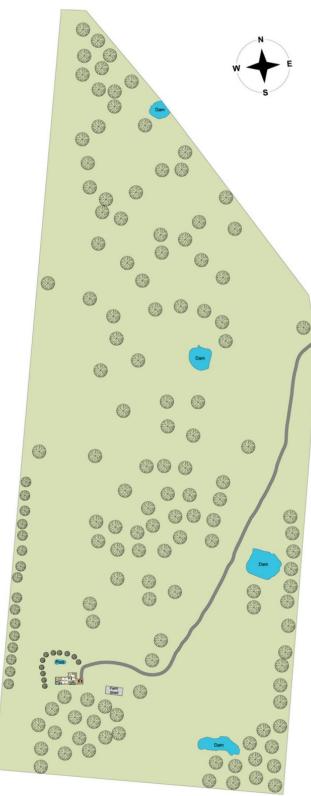

## 768 Dicksons Road Dooralong NSW

Nestled within the Dooralong Valley, this sprawling 55-acres of prime farmland is a rare gem. Meticulously cared-for country classic, boasting charming brick and tile architecture, & multiple living zones that catering for the entire family. This home has been impeccably maintained throughout its lifetime & thoughtfully positioned offering complete privacy. The home features spacious bedrooms and expansive living areas. The two well-appointed bathrooms add a nice touch of functionality to the home, ensuring convenience and practicality.