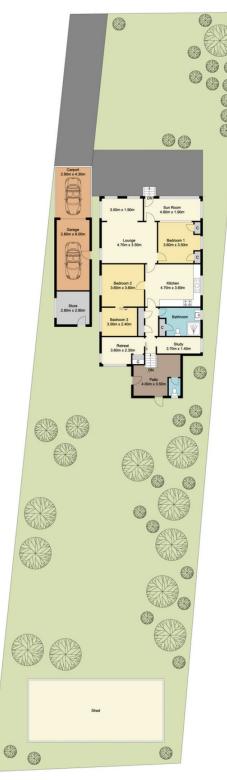

## 5 Albert Warner Drive, Warnervale

SITE PLAN

Total Approx Floor Area 152.63 sq.m