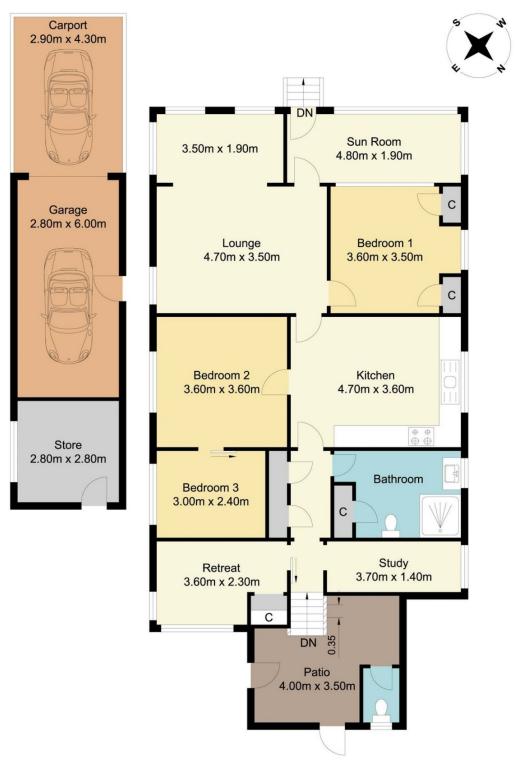

## 5 Albert Warner Drive, Warnervale

Total Approx Floor Area 152.63 sq.m

Measurements are approximate. Not to scale. For illustrative purposes only. Boundaries are approximate