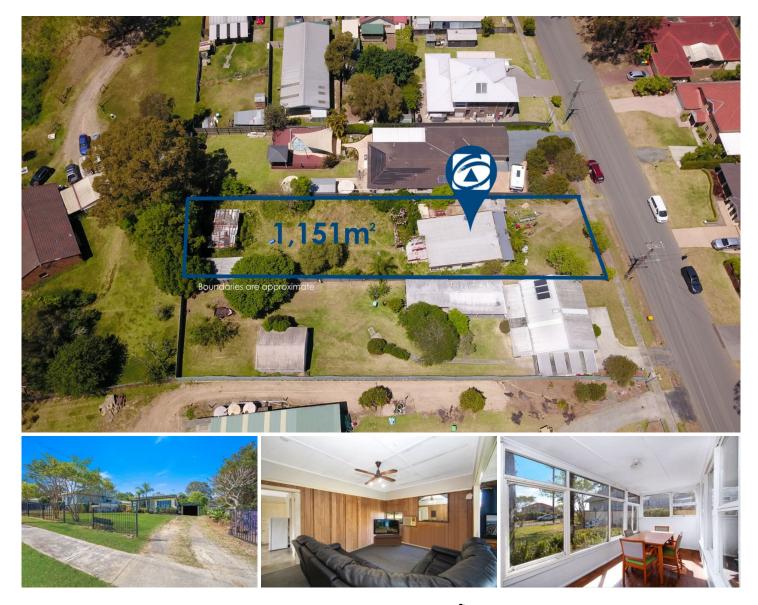

## **5 Albert Warner Drive Warnervale NSW**

This is an exciting opportunity to secure a great piece of real estate in the growing Warnervale precinct, welcome to 5 Albert Warner Drive.

Set on 1151 m2 of near level R1 Residential zoned land this property offers huge potential with ample options to grow, improve and take advantage of this rare opportunity. Renovate the current home, knock down and rebuild, subdivide, add another dwelling or possibly a small development of duplexes or townhouses, all STCA, the options here will be rewarding.

The location is ideal being a short walk to Warnervale Train Station and the popular Warnies Cafe, there is a great selection of schools within close proximity and the M1 Motorway access is only a short drive away.

## 3 🎮 1 🚰 2 🚘

| Price     | :\$789,000   |
|-----------|--------------|
| Land Size | : 1151 sqm   |
| View      | : http://www |

: http://www.coastwidefn.com.au/sale/nsw/ce ntral-coast-region/warnervale/residential/ho use/7791175