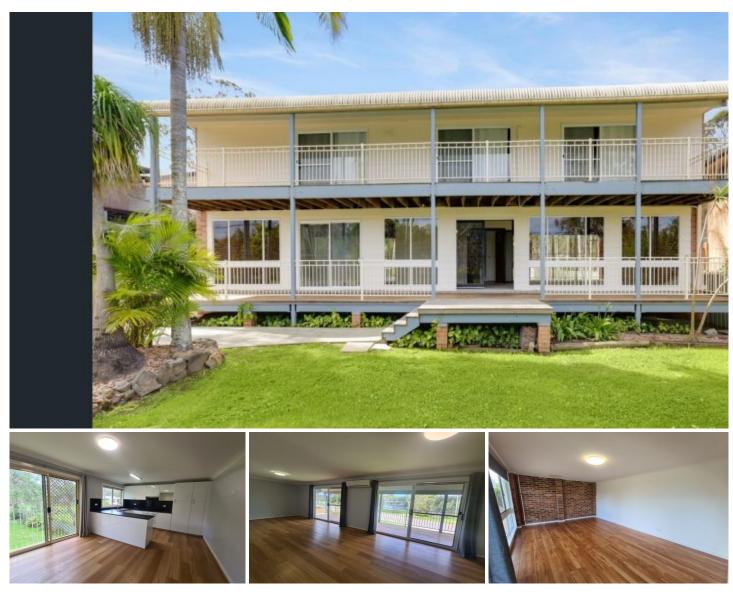

## 69a Wolseley Avenue Tacoma NSW

Imagine enjoying your morning cuppa whilst taking in the fabulous view on the veranda of this family home opposite Wyong River! Imagine throwing a line in to catch yourself some fresh dinner or imagine being in walking distance to the fishermans co op for fresh seafood everyday!

This family sized home has a large, fenced yard, chook pen & bus stop out the front with upstairs offering three bedrooms, main with ensuite & walk in robe, oversized loungeroom including air conditioning, modern kitchen with dishwasher, full bathroom including separate toilet, downstairs features a study, rumpus room & laundry with shower & toilet.