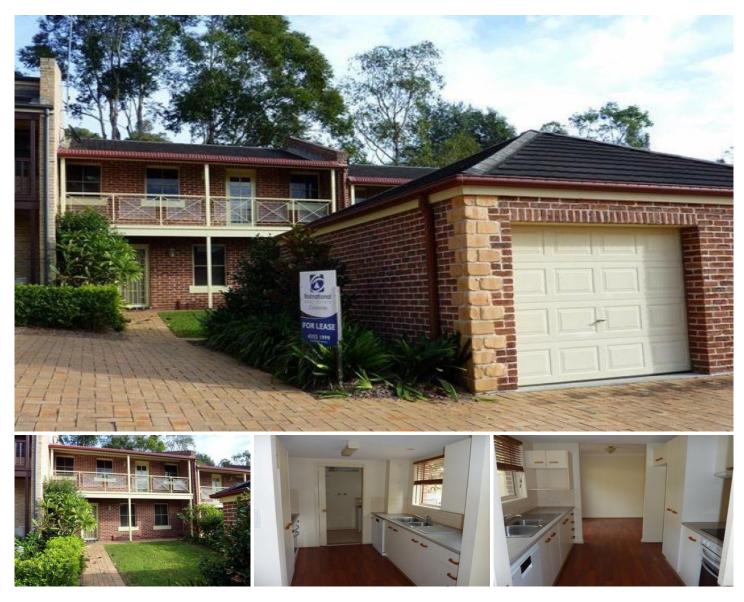

## 13/22 Hawthorn Place Mardi NSW

A fresh take on your Mardi townhouse! All new flooring, paint work and blinds throughout, making this a stand out property amongst the Mardi rental properties available.

The property features;

- ? Dishwasher
- ? Open plan living/dining floor plan
- ? Modern fresh paint work throughout
- ? New flooring (to be installed)
- ? New blinds (to be installed)
- ? Built in robes in two bedrooms
- ? Main bedroom with pleasant outlook from balcony
- ? Second toilet in laundry
- ? Private fully fenced rear courtyard
- ? SLUG