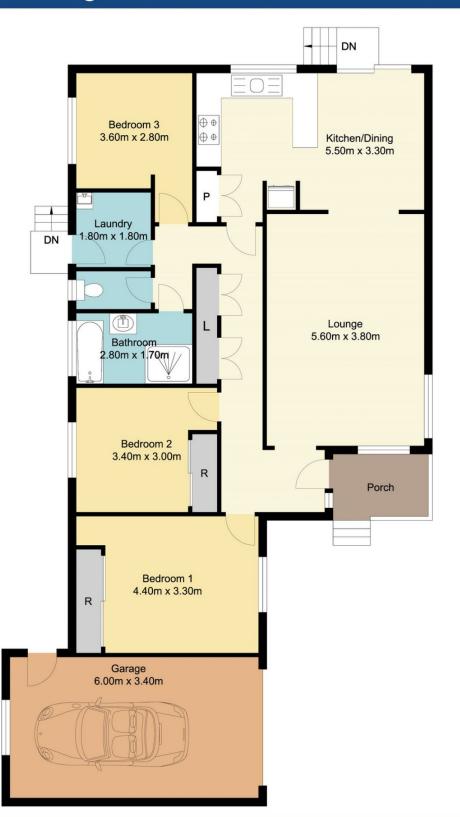

## 10 Kingsland Close, Tacoma South

Total Approx Floor Area 121.00 Sq.m

Measurements are approximate. Not to scale. For Illustrative purposes only. Boundaries are approximate.

## 10 Kingsland Close, Tacoma South