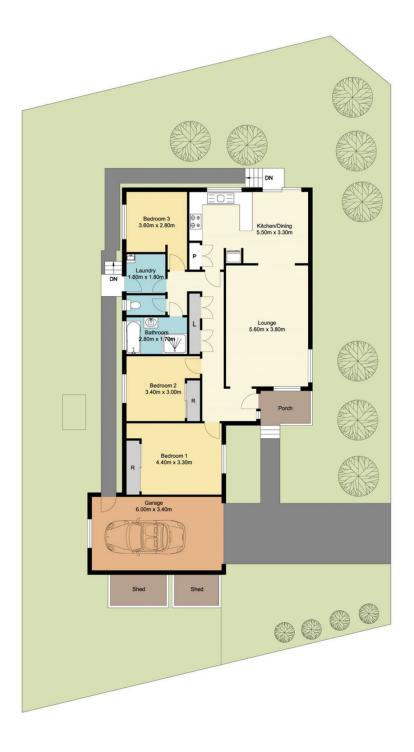

room, with a dining room off the neat kitchen that looks out towards the river.

A single garage provides storage or off-street parking while the backyard is private, level and fully fenced yard.

Set opposite the riverside reserve this home is the perfect opportunity to enjoy life on the river while still being only a

3 📭 1 🔓 1 😭

**Price** : \$ 650,000 Land Size: 556.3 sqm

View : http://www.coastwidefn.com.au/sale/nsw/ce

ntral-coast-region/tacoma-south/residential/

house/7780007



**Adrian Simpson** 02 4353 1999



**David Manuelle** 02 4353 1999



## 10 Kingsland Close, Tacoma South





Total Approx Floor Area 121.00 Sq.m

Measurements are approximate. Not to scale. For Illustrative purposes only. Boundaries are approximate.



## 10 Kingsland Close, Tacoma South

## SITE PLAN