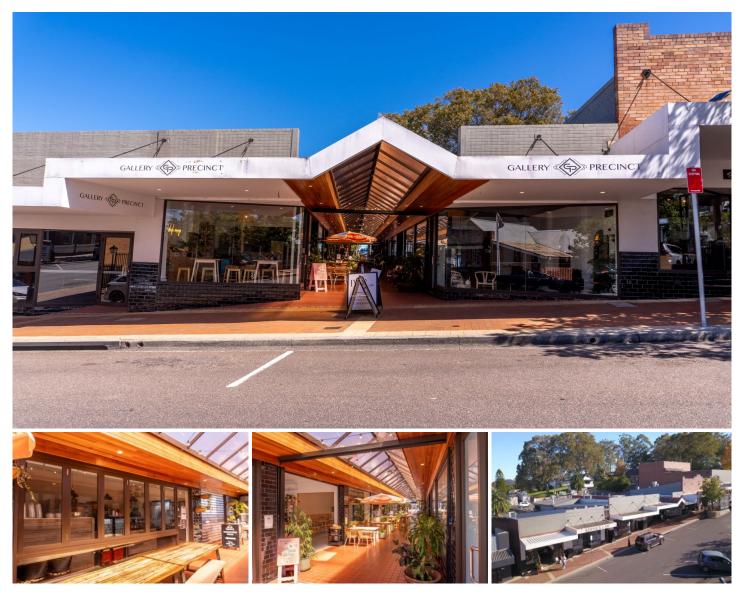

## 7C/1-11 Alison Road Wyong NSW

Located in the gallant Gallery Precinct Arcade, this 21.5m2 shop benefits from a top location in the heart of the thriving Wyong Town Centre.

The shop itself boasts an attractive shop front within the Gallery Precinct Arcade. Stacker windows open up the space to the arcade with plenty of natural light and passing foot traffic.

The benefits of Gallery Precinct Arcade include shared seating outside of the shop to maximise available space, shared customer toilets, and a location just a minutes walk from Wyong Train Station. There is also a designated staff parking space at the rear, as well as ample on street parking for customers.