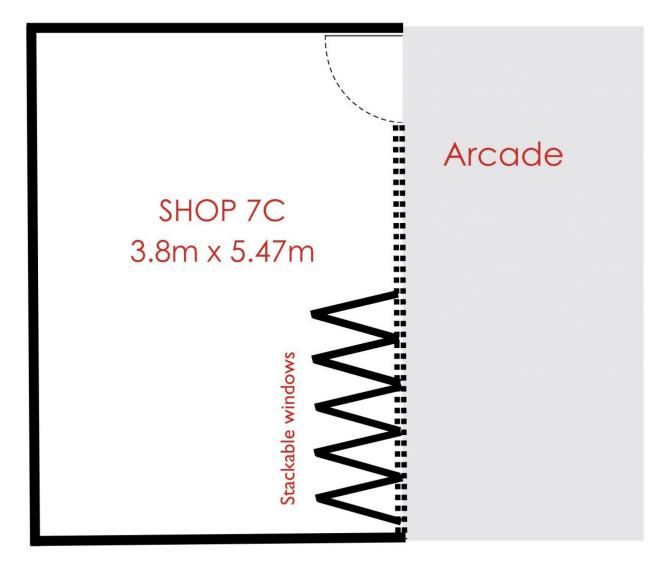

## Total floor space 21.5m2 approx

COMMERCIAL Coastwide

Measurements are approximate. Not to scale. For illustrative purposes only. Boundaries are approximate

firstnational