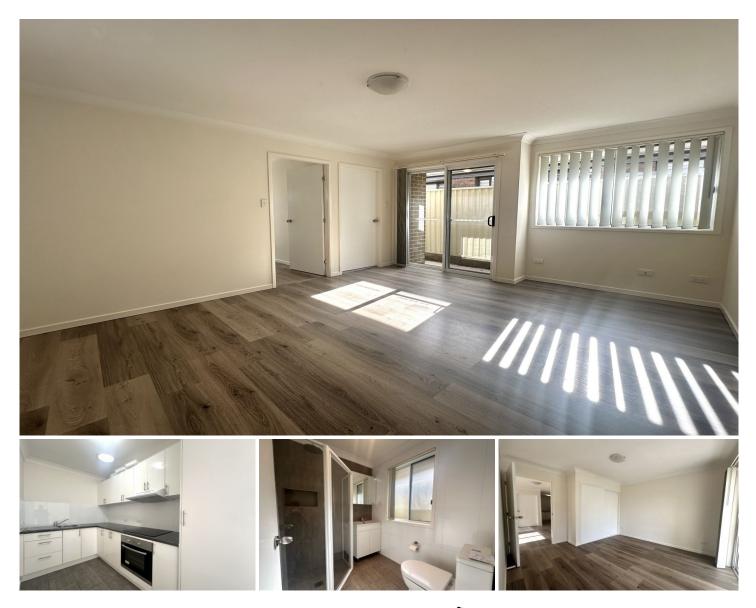

## 15A Eyre Crescent San Remo NSW

Modern 2 bedroom dupex. Built-in robes to both bedrooms, open plan living with good sized kitchen, modern bathroom, and seperate laundry area. Private fully fenced yard area, and close proximity to schools.