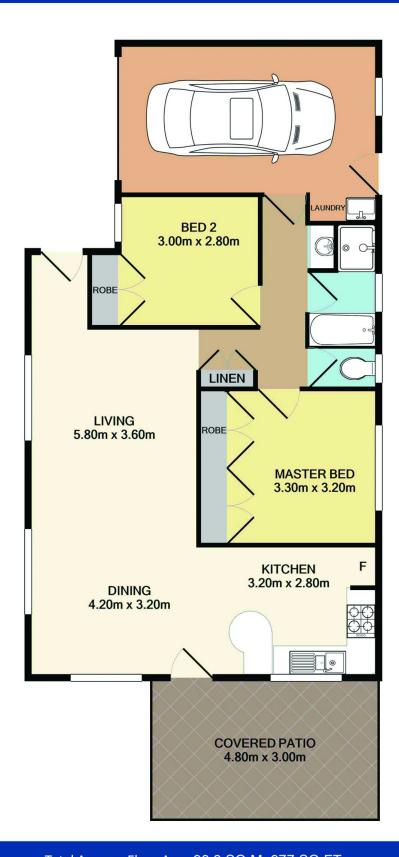

## 1/68 Alison Road, Wyong

Total Approx. Floor Area 90.8 SQ.M. 977 SQ.FT.

### 68B Alison Road Wyong NSW

This single level brick and tile home is set in the heart of town. Neat, tidy and offering 2 bedrooms with built-in robes in both. Separate lounge with an air conditioning unit plus a dining area off kitchen. Single lock up garage with laundry and internal access to the home.

## 2 📭 1 🖺 1 🗬

Land Size: 472 sqm

View : http://www.coastwidefn.com.au/lease/nsw/c

entral-coast-region/wyong/residential/house/

7764560

Coastwide

Property Management 02 4353 1999