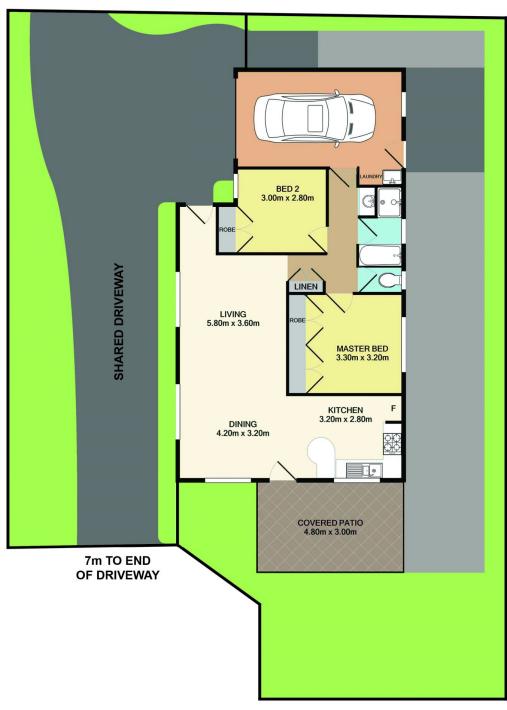

onditioning unit plus a dining area off kitchen. Single lock up garage with laundry and internal access to the home.

Covered entertaining area with a private fully fenced yard and established gardens complete this great property! Walking distance to Wyong Station (600m), Wyong Shopping Centre (400m), Wyong Primary School (1.7km) and Wyong High School (across the road). Did someone say convenience!?

- \*\* AVAILABLE 6TH NOVEMBER 2023
- \*\* PETS ON APPLICATION

## 2 📭 1 🖺 1 🗬

Land Size: 472 sqm

View : http://www.coastwidefn.com.au/lease/nsw/c

entral-coast-region/wyong/residential/house/

7764560



Coastwide

Property Management 02 4353 1999



## 1/68 Alison Road, Wyong





Total Approx. Floor Area 90.8 SQ.M. 977 SQ.FT.



# 1/68 Alison Road, Wyong

## SITE PLAN



#### 39m TO ROAD