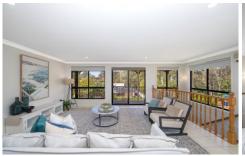

Set on a 620m2 (approx.) block and being offered to market for the first time the home features 4 bedrooms all with robes including an oversized main with ensuite.

A large open plan living area is the heart of the home and opens onto a sunny verandah at the front as well as the covered outdoor entertaining area at the rear. Positioned