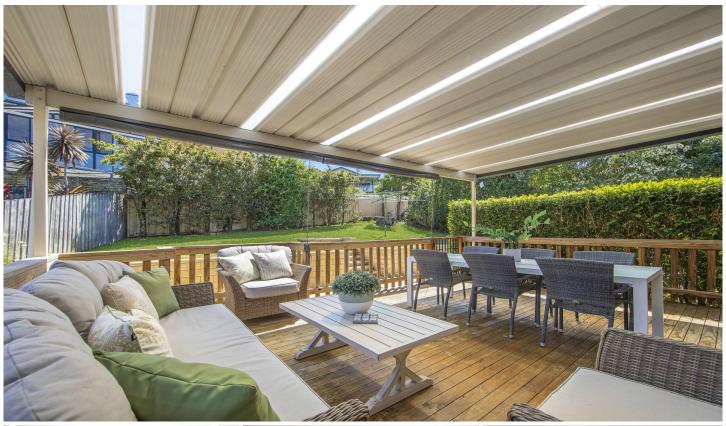

Set on a 620m2 (approx.) block and being offered to market for the first time the home features 4 bedrooms all with robes including an oversized main with ensuite.

A large open plan living area is the heart of the home and opens onto a sunny verandah at the front as well as the covered outdoor entertaining area at the rear. Positioned