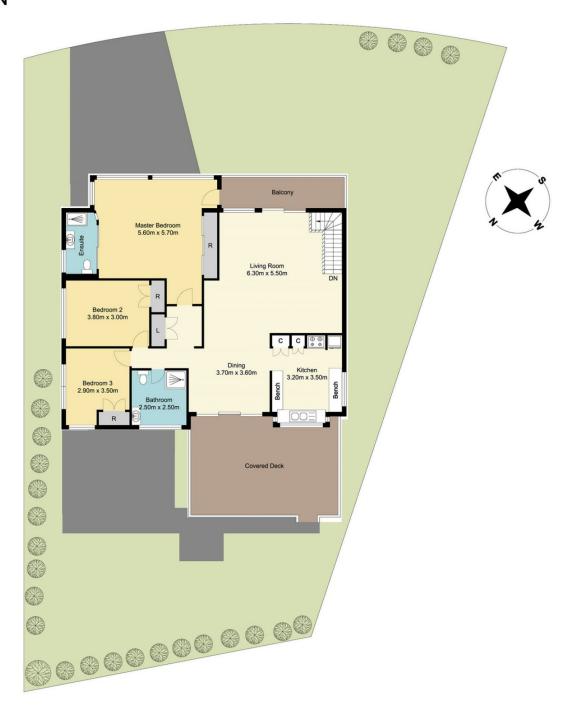

me buyers and investors looking to capitalise on the best of the Central Coast lifestyle.

Set on a 620m2 (approx.) block and being offered to market for the first time the home features 4 bedrooms all with robes including an oversized main with ensuite.

A large open plan living area is the heart of the home and opens onto a sunny verandah at the front as well as the covered outdoor entertaining area at the rear. Positioned

4 🕒 2 📛 2 🖨

Land Size: 620 sqm

View : http://www.coastwidefn.com.au/sale/nsw/ce

ntral-coast-region/springfield/residential/hou

se/7761639



Adrian Simpson 02 4353 1999



David Manuelle 02 4353 1999



## 6 Mahogany Place, Springfield





First Floor



**Ground Floor** 

### Total Approx Floor Area 203.06 Sq.m



# 6 Mahogany Place, Springfield

### SITE PLAN