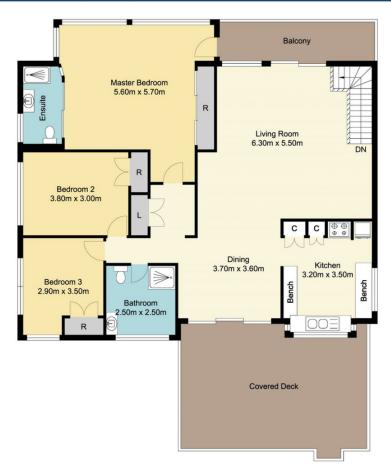

Set on a 620m2 (approx.) block and being offered to market for the first time the home features 4 bedrooms all with robes including an oversized main with ensuite.

A large open plan living area is the heart of the home and opens onto a sunny verandah at the front as well as the covered outdoor entertaining area at the rear. Positioned

## 6 Mahogany Place, Springfield

First Floor

**Ground Floor** 

### Total Approx Floor Area 203.06 Sq.m