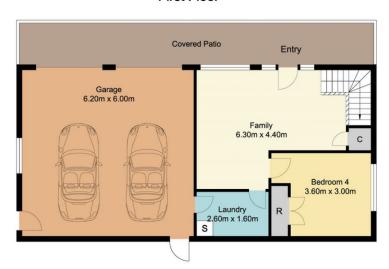

Set on a 620m2 (approx.) block and being offered to market for the first time the home features 4 bedrooms all with robes including an oversized main with ensuite.

A large open plan living area is the heart of the home and opens onto a sunny verandah at the front as well as the covered outdoor entertaining area at the rear. Positioned

## 6 Mahogany Place, Springfield

First Floor

**Ground Floor** 

### Total Approx Floor Area 203.06 Sq.m