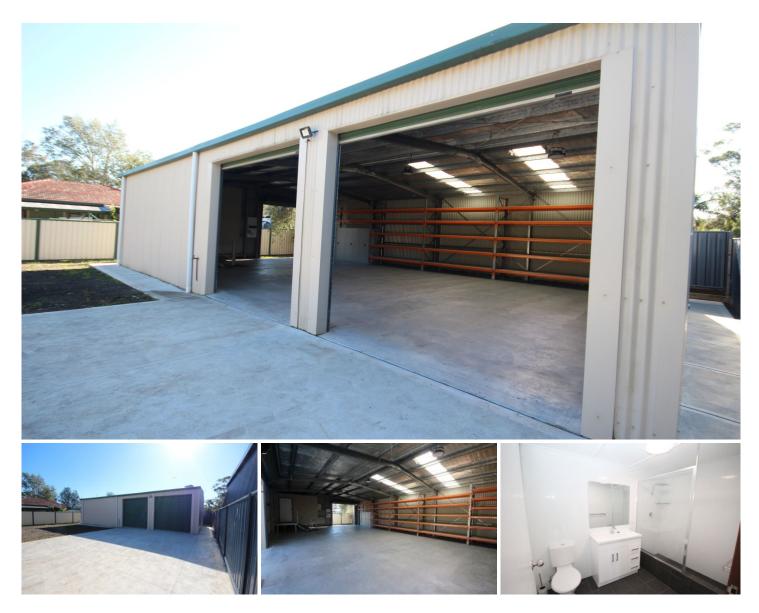

## 1a Wolseley Avenue Tacoma NSW

A unique opportunity to lease this renovated 132m2 storage factory/shed. Easy access off the main road with an electric sliding private gate and 3 remote controlled roller doors.

Other inclusions are;

- 3 phase 63 amp power.
- Bathroom, toilet and shower.
- 50 litre hot water system.
- LED lighting.
- Storage racks.
- Storage cupboards.
- New concrete slab and good yard area.
- Very suitable to the tradesman.

Building Size : 132 sqm Land Size

: 380 sqm View

- - : http://www.coastwidefn.com.au/lease/ns w/central-coast-region/tacoma/commerci al/industrial/7755158

Adrian Simpson 02 4353 1999

**David Manuelle** 02 4353 1999