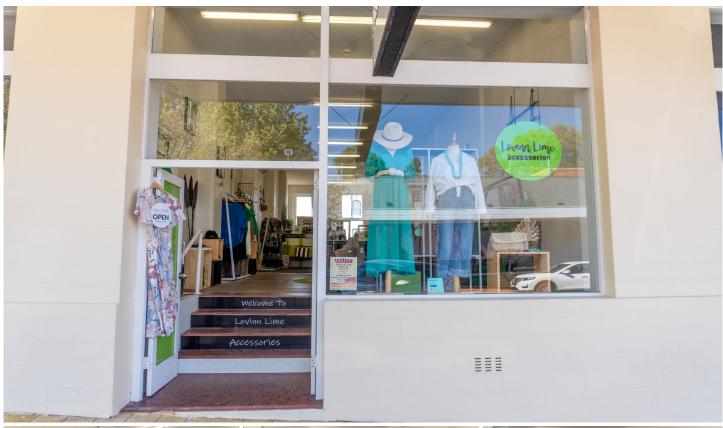

## 3/14-16 Alison Road Wyong NSW

Offered for lease is this 87sqm (approx) retail shop perfectly positioned in the popular 'Chapman Building' in the heart of Wyong. Perfectly positioned on Alison Road, the space offers great exposure with large glass frontage, polished timber floors, high ceilings, kitchenette and strong street presence.

There is also two ways to access the property for customer convenience - from the main road street frontage, or from the open grassed area out the back near Glee Coffee Roasters and Jerry Sent Me.

Among other shops in the surrounds are Duck Duck Moose Cafe, Carinya Hair & Beauty, Siem Terrace Thai, and soon to be a fresh Mexican Restaurant.