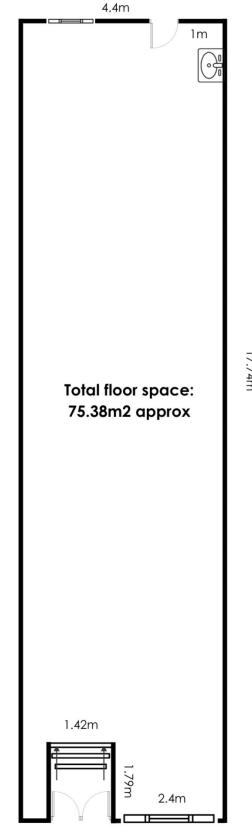

## 3/14-16 Alison Road Wyong NSW

Offered for lease is this 87sqm (approx) retail shop perfectly positioned in the popular 'Chapman Building' in the heart of Wyong. Perfectly positioned on Alison Road, the space offers great exposure with large glass frontage, polished timber floors, high ceilings, kitchenette and strong street presence.

## Shop 3/14-16 Alison Road, Wyong

17.74r