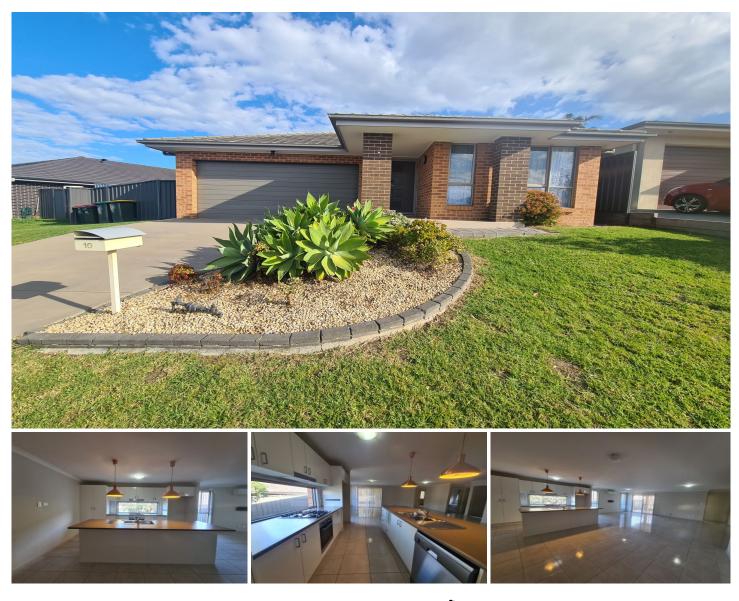

## 10 Clydesdale Street Wadalba NSW

Modern 4 bedroom family home. Walk-in robe and ensuite to main, built-in robes in all other bedrooms. Large open plan living area with air-con, separate media room, modern kitchen with dishwasher. Double garage with internal access, small undercover back patio area, fully fenced private yard.