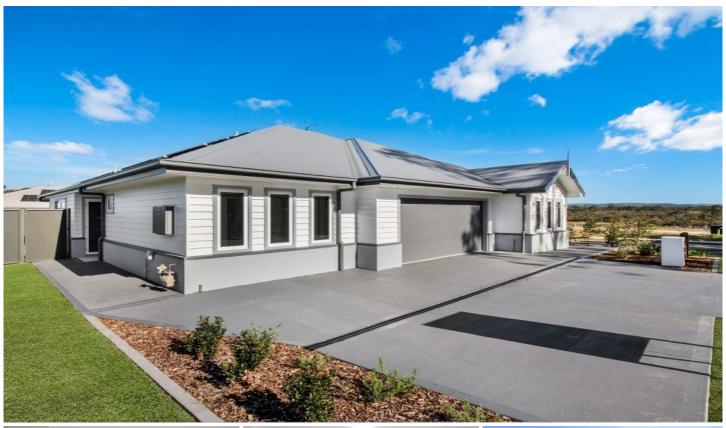

## 30A Galah Drive Warnervale NSW

A little bit of luxury at an affordable price! This brand new 1-bedroom granny flat overlooks views across the freshly built Warnervale estate and bushland.

- ? Private one bedroom granny flat with open plan living space
- ? Ducted air conditioning
- ? Modern functional kitchen with Westinghouse appliances
- ? Separate access and yard area
- ? Separate laundry space
- ? Modern bathroom
- ? Wi-Fi connection
- ? On street parking
- ? Only 500m to Warnervale train station and 5min drive to freeway access ideal for commuters!
- ? 5km to Wyong hospitals, 2km to local high schools and 14km to Westfield Tuggerah shops