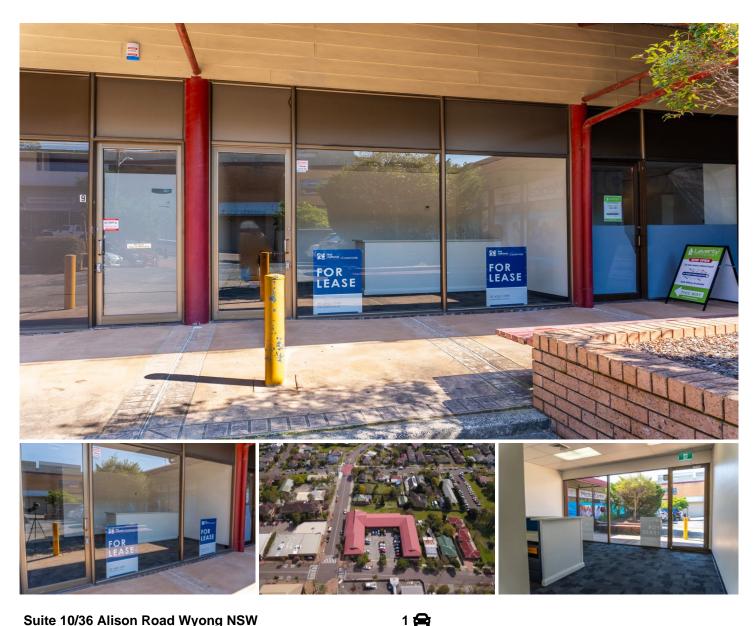

## Suite 10/36 Alison Road Wyong NSW

This is a well positioned office, located in heart of Wyong CBD, within the Wyong Village Plaza. Previously a pathology collection centre the existing fitout offers a reception area, 2 offices as well as storage, staff and toilet facilities and would make an ideal position for medical type consulting rooms or professional office space. This shop has great exposure for a variety of business uses.

There is a basement style secured car space for staff and off street customer parking in front.

Surrounded by a great mix of occupants within the centre there is a Medical Centre right next as well as Finance Broker and Law office.

The location is Central to all services as well as transport being a short walk to Wyong Railway Station, buses and

View : http://www.coastwidefn.com.au/lease/nsw/central -coast-region/wyong/commercial/offices/7710370