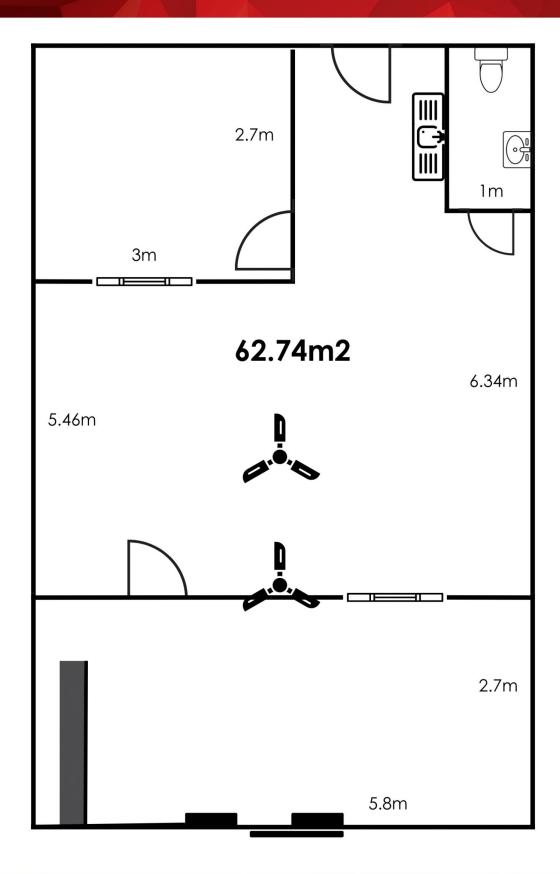

## 3/3 Tumbi Creek Road Berkeley Vale NSW

Situated in the very busy and popular Industrial Estate at Berkeley Vale, positioned amongst other quality businesses and only a short walk to Mingara Recreation Club, this factory offers a great position with good exposure to passing traffic.

- \* Approx 70m2 unit.
- \* Unit comes with 1 car space
- \* Monthly Rent: \$1,500 + GST per month
- \* 12.5% of total building outgoings Water usage and connection charges \$400 per year approx. Building Insurance \$900 per year approx & Council Rates \$800 per year approx.
- \*Available from October 2023.

Building Size: 70 sqm

View: http://www.coastwidefn.com.au/lease/ns

w/central-coast-region/berkeley-vale/co

mmercial/industrial/7707552

Adrian Simpson 02 4353 1999

**David Manuelle** 02 4353 1999