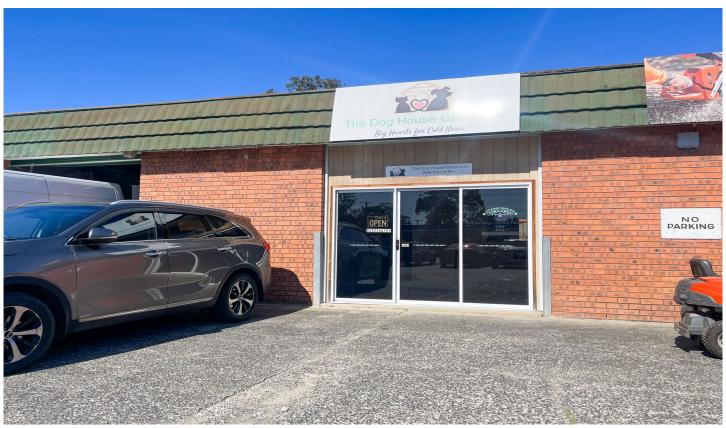

## 3/3 Tumbi Creek Road Berkeley Vale NSW

Situated in the very busy and popular Industrial Estate at Berkeley Vale, positioned amongst other quality businesses and only a short walk to Mingara Recreation Club, this factory offers a great position with good exposure to passing traffic.

- \* Approx 70m2 unit.
- \* Unit comes with 1 car space
- \* Monthly Rent: \$1,500 + GST per month
- \* 12.5% of total building outgoings Water usage and connection charges \$400 per year approx. Building Insurance \$900 per year approx & Council Rates \$800 per year approx.
- \*Available from October 2023.

Building Size: 70 sqm

View: http://www.coastwidefn.com.au/lease/ns

w/central-coast-region/berkeley-vale/co

mmercial/industrial/7707552

Adrian Simpson 02 4353 1999

**David Manuelle** 02 4353 1999