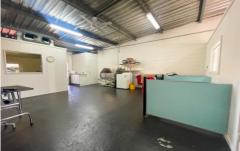

## 3/3 Tumbi Creek Road Berkeley Vale NSW

Situated in the very busy and popular Industrial Estate at Berkeley Vale, positioned amongst other quality businesses and only a short walk to Mingara Recreation Club, this factory offers a great position with good exposure to passing traffic.

- \* Approx 70m2 unit.
- \* Unit comes with 1 car space
- \* Monthly Rent: \$1,500 + GST per month
- \* 12.5% of total building outgoings Water usage and connection charges \$400 per year approx. Building Insurance \$900 per year approx & Council Rates \$800 per year approx.
- \*Available from October 2023.

Building Size: 70 sqm

View: http://www.coastwidefn.com.au/lease/ns

w/central-coast-region/berkeley-vale/co

mmercial/industrial/7707552

Adrian Simpson 02 4353 1999

**David Manuelle** 02 4353 1999