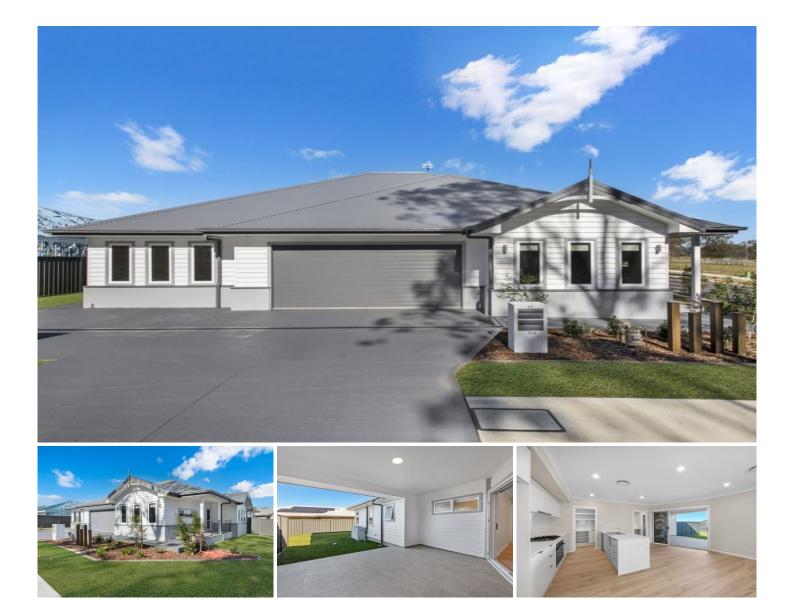

## **30 Galah Drive Warnervale NSW**

Beautifully designed, freshly built AV Jennings home in a brand-new Warnervale estate, on a large 671m2 corner block with views across the estate and bushland.

The home showcases a long list of quality inclusions -

? Four good size bedrooms with built in robes (WIR to master bedroom)

? Open plan kitchen with breakfast bar, walk in pantry and quality Westinghouse appliances + Caesarstone benchtops ? Double lock up garage with internal access through to the kitchen

? Outdoor alfresco entertaining space overlooking the fully fenced backyard

? Ducted air conditioning and solar panels to help with power costs

? Modern bathroom with bath tub + ensuite with stone

View : http://www.coastwidefn.com.au/lease/nsw/central -coast-region/warnervale/residential/house/77018 55