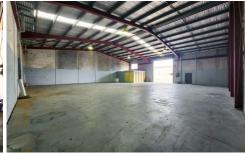

## 2/10 Ace Crescent Tuggerah NSW

Available in October is this highly desirable industrial unit in Ace Crescent, Tuggerah.

The premises offer a high clearance warehouse that is approx 290m2 of floor area with full concrete panel construction, large roller door, 6 external car spaces, 3 phase power and shared toilet facilities.

- ? Zoned E4
- ? Approx 290m2 floor area
- ? 3 phase power
- ? Off street parking

Building Size: 290 sqm

View : http://www.coas

: http://www.coastwidefn.com.au/lease/ns w/central-coast-region/tuggerah/commer