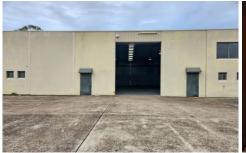

## 2/10 Ace Crescent Tuggerah NSW

Available in October is this highly desirable industrial unit in Ace Crescent, Tuggerah.

The premises offer a high clearance warehouse that is approx 290m2 of floor area with full concrete panel construction, large roller door, 6 external car spaces, 3 phase power and shared toilet facilities.

- ? Zoned E4
- ? Approx 290m2 floor area
- ? 3 phase power
- ? Off street parking

Building Size: 290 sqm

View : http://www.coas

: http://www.coastwidefn.com.au/lease/ns w/central-coast-region/tuggerah/commer