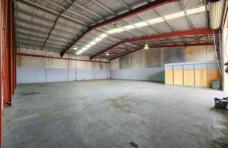

## 2/10 Ace Crescent Tuggerah NSW

Available in October is this highly desirable industrial unit in Ace Crescent, Tuggerah.

The premises offer a high clearance warehouse that is approx 290m2 of floor area with full concrete panel construction, large roller door, 6 external car spaces, 3 phase power and shared toilet facilities.

- ? Zoned E4
- ? Approx 290m2 floor area
- ? 3 phase power
- ? Off street parking

Building Size: 290 sqm

View : http://www.coas

: http://www.coastwidefn.com.au/lease/ns w/central-coast-region/tuggerah/commer