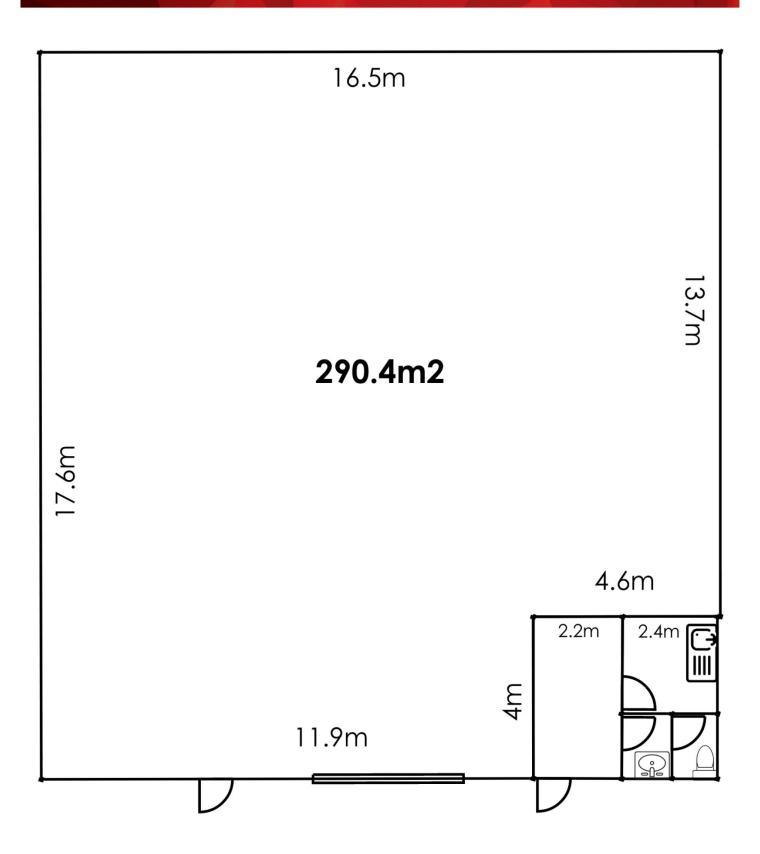

## 2/10 Ace Crescent Tuggerah NSW

Available in October is this highly desirable industrial unit in Ace Crescent, Tuggerah.

The premises offer a high clearance warehouse that is approx 290m2 of floor area with full concrete panel construction, large roller door, 6 external car spaces, 3 phase power and shared toilet facilities.

- ? Zoned E4
- ? Approx 290m2 floor area
- ? 3 phase power
- ? Off street parking

Building Size: 290 sqm

View : http://www.coas

: http://www.coastwidefn.com.au/lease/ns w/central-coast-region/tuggerah/commer