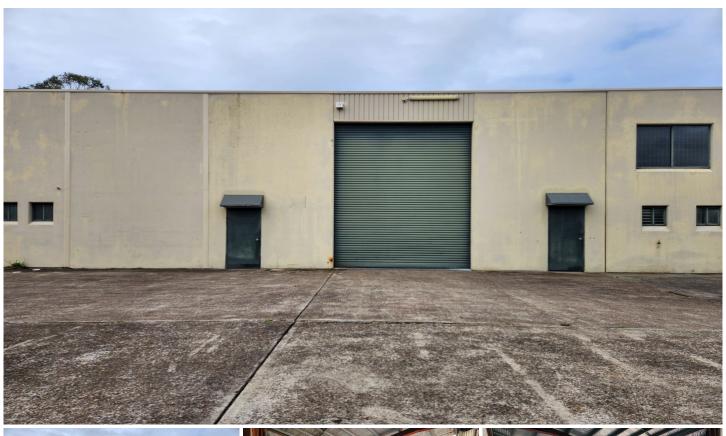

## 2/10 Ace Crescent Tuggerah NSW

Available in October is this highly desirable industrial unit in Ace Crescent, Tuggerah.

The premises offer a high clearance warehouse that is approx 290m2 of floor area with full concrete panel construction, large roller door, 6 external car spaces, 3 phase power and shared toilet facilities.

Located in a complex of only 3 there is convenient access to major transport arteries and local services being minutes from Tuggerah Railway Station, Westfield Tuggerah and the Sydney to Newcastle M1 Motorway.

- ? Zoned E4
- ? Approx 290m2 floor area
- ? 3 phase power
- ? Off street parking

Building Size: 290 sqm

View : http://www.coas

: http://www.coastwidefn.com.au/lease/ns w/central-coast-region/tuggerah/commer