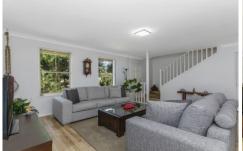

? Modern style kitchen with electric cooking and servery window to dining

area

- ? Quality hard flooring in living spaces and carpet in the bedrooms
- ? Bedrooms with two built in robes + ceiling fans
- ? Modern bathroom with bath shower and toilet
- ? Extra toilet in laundry
- ? Sunroom
- ? Covered rear pergola and low maintenance courtyard
- ? SLUG