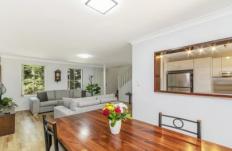

? Modern style kitchen with electric cooking and servery window to dining

area

- ? Quality hard flooring in living spaces and carpet in the bedrooms
- ? Bedrooms with two built in robes + ceiling fans
- ? Modern bathroom with bath shower and toilet
- ? Extra toilet in laundry
- ? Sunroom
- ? Covered rear pergola and low maintenance courtyard
- ? SLUG