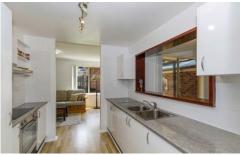

? Modern style kitchen with electric cooking and servery window to dining

area

- ? Quality hard flooring in living spaces and carpet in the bedrooms
- ? Bedrooms with two built in robes + ceiling fans
- ? Modern bathroom with bath shower and toilet
- ? Extra toilet in laundry
- ? Sunroom
- ? Covered rear pergola and low maintenance courtyard
- ? SLUG