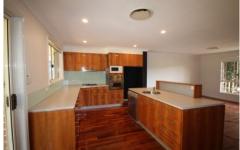

## Features include -

- · 4 bedrooms with built ins and WIR to master suite
- · 4th bedroom ideal for home office or baby's room
- · Upstairs bathroom + ensuite + extra downstairs toilet off laundry
- · Lounge room with air conditioning
- · Freshly painted throughout
- Freshly carpeted upstairs
- · Kitchen with gas cooktop, dishwasher and breakfast bar