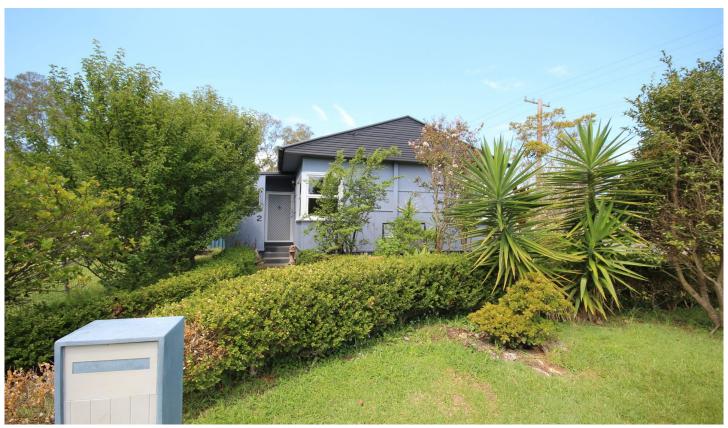

## 2 Henry Street Chittaway Point NSW

This cute and tidy 2-bedroom home is situated on a large level block, close to the local jetty and boat ramp.

Features include -

- \* Polished timber flooring throughout \* Air conditioning and ceiling fans
- \* Open plan living and dining space
- Modern kitchenette
- Main bedroom with built in robe
- Second bedroom ideal for home office
- \* Good size fully fenced yard with BBQ area and extra storage
- space \* SLUG
- \*\* AVAILABLE NOW