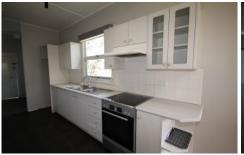

## 2 Henry Street Chittaway Point NSW

This cute and tidy 2-bedroom home is situated on a large level block, close to the local jetty and boat ramp.

Features include -

- \* Polished timber flooring throughout \* Air conditioning and ceiling fans
- \* Open plan living and dining space
- Modern kitchenette
- Main bedroom with built in robe
- Second bedroom ideal for home office
- \* Good size fully fenced yard with BBQ area and extra storage
- space \* SLUG
- \*\* AVAILABLE NOW