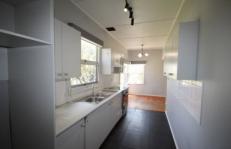

## 2 Henry Street Chittaway Point NSW

This cute and tidy 2-bedroom home is situated on a large level block, close to the local jetty and boat ramp.

Features include -

- \* Polished timber flooring throughout \* Air conditioning and ceiling fans
- \* Open plan living and dining space
- Modern kitchenette
- Main bedroom with built in robe
- Second bedroom ideal for home office
- \* Good size fully fenced yard with BBQ area and extra storage
- space \* SLUG
- \*\* AVAILABLE NOW