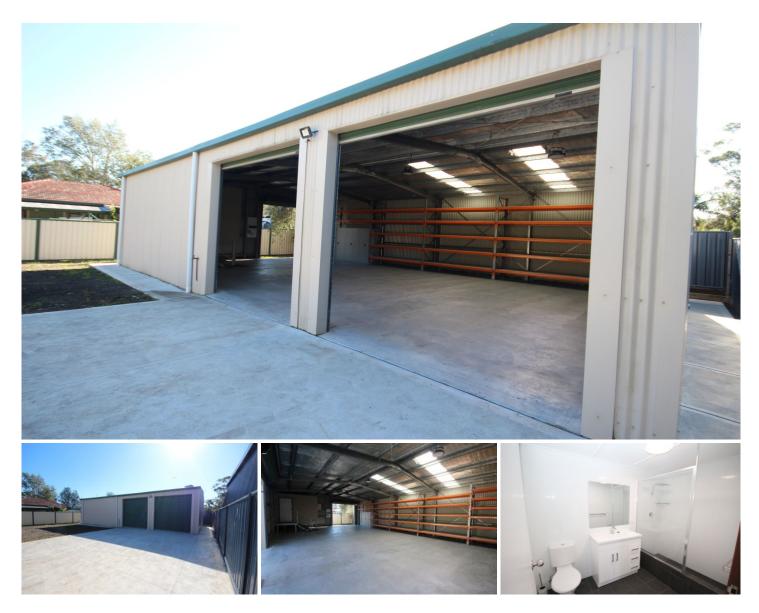

## 1a Wolseley Avenue Tacoma NSW

A unique opportunity to lease this recently renovated storage 132 sqm factory/shed. Easy access off the main road with an electric sliding private gate and 3 remote controlled roller doors.

Other inclusions are;

- 3 phase 63 amp power.
- Bathroom, toilet and shower.
- 50 litre hot water system.
- LED lighting.
- Storage racks.
- Storage cupboards.
- New concrete slab and good yard area.
- Very suitable to the tradesman.

Available from 13/03/2023

Building Size : 132 sqm Land Size : 380 sqm

View :h

: 380 sqm : http://www.coastwidefn.com.au/lease/ns w/central-coast-region/tacoma/commerci al/industrial/7425042

Chris Manuelle 0412 133 143