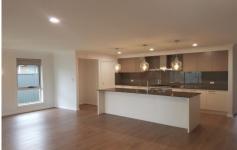

The stylish kitchen is in the heart of the living area and includes a large island bench, stone bench tops, Smeg appliances, dishwasher, and a filtered water system.

This home also offers many luxury features which include ducted air-conditioning throughout, heated towel rails in the ensuite, remote ceiling fans in all rooms, and automatic roller doors to the double garage.