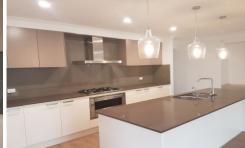

The stylish kitchen is in the heart of the living area and includes a large island bench, stone bench tops, Smeg appliances, dishwasher, and a filtered water system.

This home also offers many luxury features which include ducted air-conditioning throughout, heated towel rails in the ensuite, remote ceiling fans in all rooms, and automatic roller doors to the double garage.