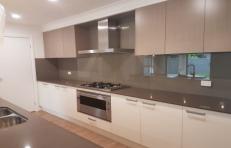

The stylish kitchen is in the heart of the living area and includes a large island bench, stone bench tops, Smeg appliances, dishwasher, and a filtered water system.

This home also offers many luxury features which include ducted air-conditioning throughout, heated towel rails in the ensuite, remote ceiling fans in all rooms, and automatic roller doors to the double garage.