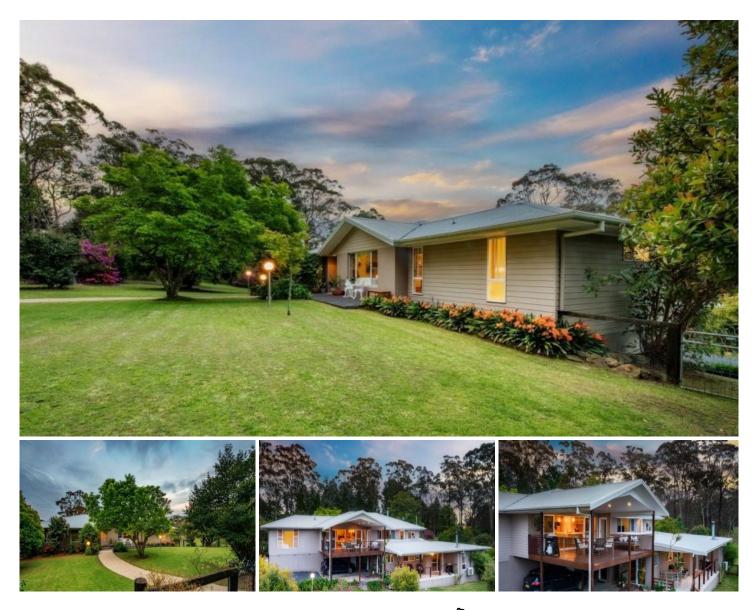

## 1172 George Downes Drive Kulnura NSW

This is a sizeable split residence home, making it an affordable option for a larger or extended family. The main portion of the house consists of 3 bedrooms and a small study. 2 bathrooms and 2 large open living areas, both with a fireplace. Ceiling fans throughout the living areas and bedrooms, split system air-con in the living area. Modern kitchen with dishwasher, and timber flooring throughout. A large timber entertaining deck leads off the kitchen and living area. To top off this beautiful home is another semi attached 2 bedroom residence with study. This second residence also contains another fireplace and split system air-con. Walk-in robe in main bedroom, 2 way bathroom, ceiling fans throughout, and a full sized modern kitchen.