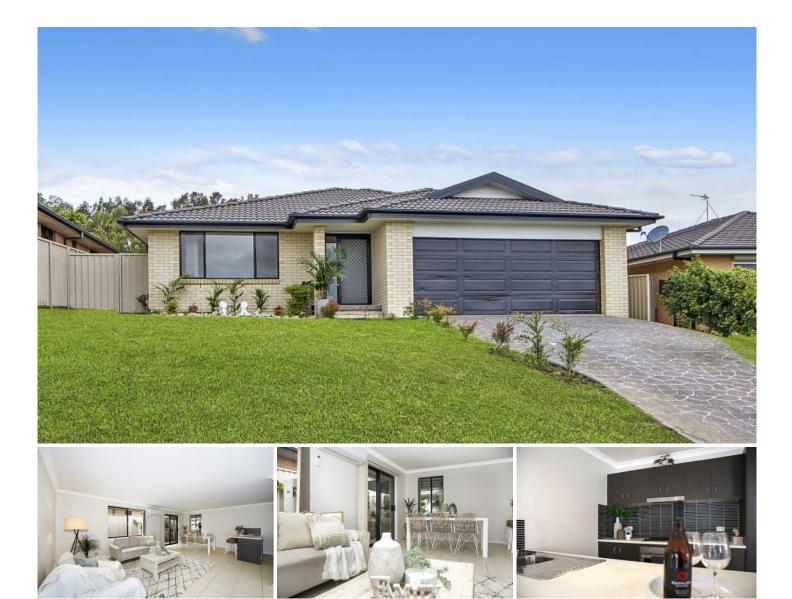

#### 1 Yellow Rose Terrace Hamlyn Terrace NSW

5 Bedroom, single level home, walking distance to Wyong Hospital. Ensuite and walk-in robe to main bedroom, built-in robes to all other bedrooms. Open plan living with air-conditioning, and Modern features throughout including dishwasher and auto door opener for the double garage. Fully fenced yard and undercover outdoor patio area.

#### 5 🛤 2 🚔 2 🚘

View

Land Size : 578 sqm

: http://www.coastwidefn.com.au/lease/nsw/c entral-coast-region/hamlyn-terrace/residenti al/house/7418082

Property Management 02 4353 1999

## 1 Yellow Rose Terrace, Hamlyn Terrace