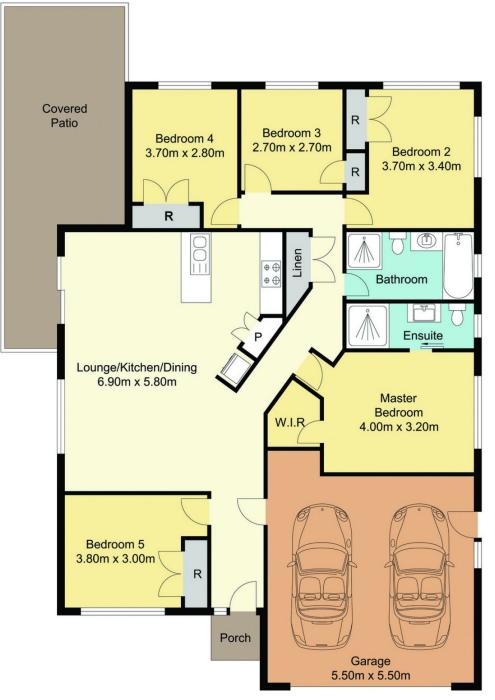

### Total Approx. Floor Area 154.60 sq.m.

Measurements are approximate. Not to scale. For illustrative purposes only. Boundaries are approximate.