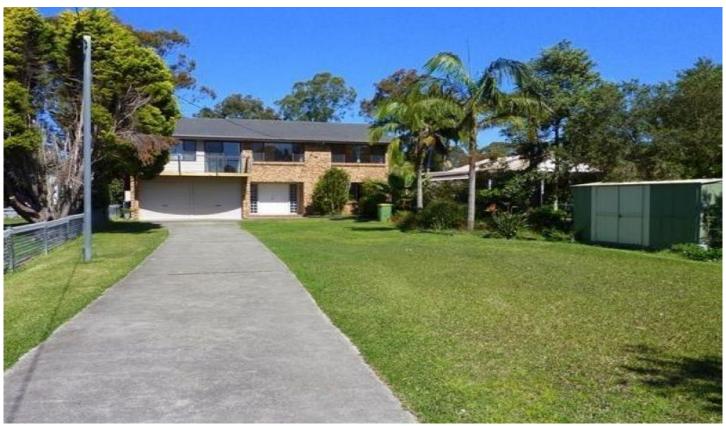

## 174 Geoffrey Road Chittaway Point NSW

This absolute creek front home is set back from the street, offering a large sunny fully fenced private yard. Drop a line in straight from your backyard or sit up on the top balcony and just enjoy the peaceful water views!

Features include DLUG with internal access and drive thru access to backyard, tiled downstairs family/games room, laundry with extra shower and toilet, covered BBQ area, storage shed and private mooring. Upstairs has 3-bedrooms, polished floorboards, open plan kitchen/dining and lounge room, gas cooking and stainless steel appliances..