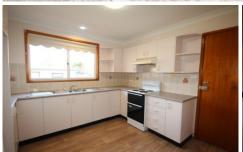

- \* Fresh new flooring and carpet throughout
- \* Fresh paint
- \* Ceiling fan in living area
- \* NBN connection
- \* Kitchen with lots of cupboard space and new oven
- \* Three bedrooms, main bedroom with double built in robe
- \* Laundry with extra toilet and large 250L HWS
- \* SLUG with drive through access to yard
- \* Fully fenced yard and courtyard area