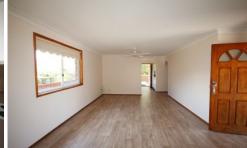

- \* Fresh new flooring and carpet throughout
- \* Fresh paint
- \* Ceiling fan in living area
- \* NBN connection
- \* Kitchen with lots of cupboard space and new oven
- \* Three bedrooms, main bedroom with double built in robe
- \* Laundry with extra toilet and large 250L HWS
- \* SLUG with drive through access to yard
- \* Fully fenced yard and courtyard area