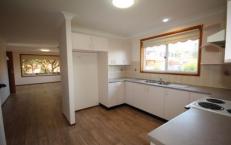

- \* Fresh new flooring and carpet throughout
- \* Fresh paint
- \* Ceiling fan in living area
- \* NBN connection
- \* Kitchen with lots of cupboard space and new oven
- \* Three bedrooms, main bedroom with double built in robe
- \* Laundry with extra toilet and large 250L HWS
- \* SLUG with drive through access to yard
- \* Fully fenced yard and courtyard area