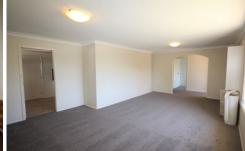

## Features include -

- \* Brand new carpet and flooring throughout
- \* Freshly painted throughout
- Kitchen with brand new oven
- Good size living room
- Convenient dining space off kitchen
- Three bedrooms all with built in robes
- Sunroom
- \* SLUG
- \* Rear backyard with shed