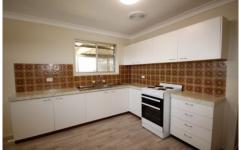

## Features include -

- \* Brand new carpet and flooring throughout
- \* Freshly painted throughout
- Kitchen with brand new oven
- Good size living room
- Convenient dining space off kitchen
- Three bedrooms all with built in robes
- Sunroom
- \* SLUG
- \* Rear backyard with shed