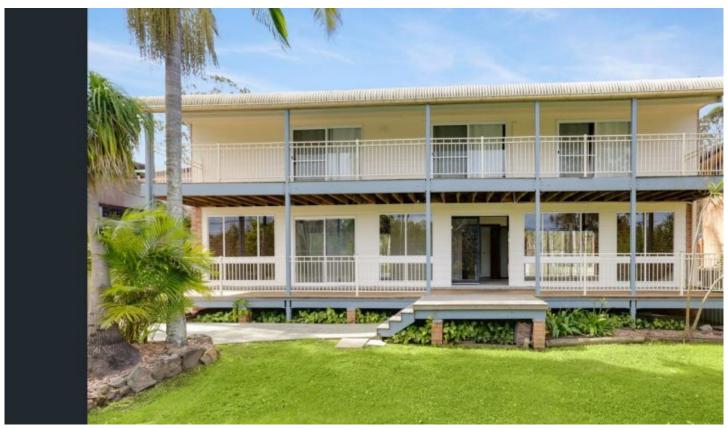

## 69a Wolseley Avenue Tacoma NSW

Imagine enjoying your morning cuppa whilst taking in the fabulous view on the veranda of this family home opposite Wyong River! Imagine throwing a line in to catch yourself some fresh dinner or imagine being in walking distance to the fishermans co op for fresh seafood everyday!

This family sized home has a large, fenced yard, chook pen & bus stop out the front with upstairs offering three bedrooms, main with ensuite & walk in robe, oversized loungeroom including air conditioning, modern kitchen with dishwasher, full bathroom including separate toilet, downstairs features a study, rumpus room & laundry with shower & toilet.