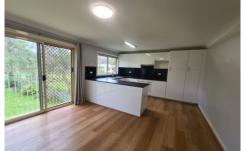

This family sized home has a large, fenced yard, chook pen & bus stop out the front with upstairs offering three bedrooms, main with ensuite & walk in robe, oversized loungeroom including air conditioning, modern kitchen with dishwasher, full bathroom including separate toilet, downstairs features a study, rumpus room & laundry with shower & toilet.