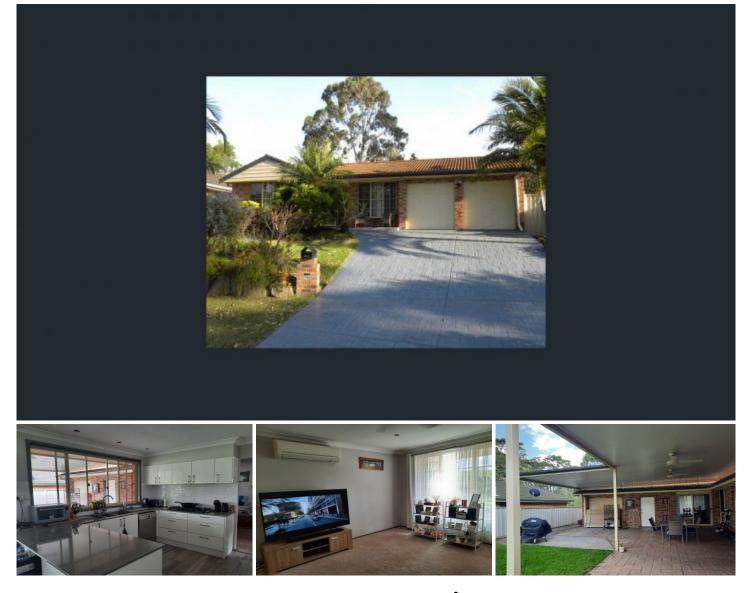

## 56 Brittania Drive Watanobbi NSW

Large 4 bedroom family home, all with built-ins and Ensuite bathroom to main. This home is the perfect entertainer with huge outdoor covered pergola area and 3 seperate living areas. This is a sizeable home with plenty of room for the growing or extended family. Other special features of this home include air conditioning, large main bathroom with corner spa bath, double garage with rear yard access, and an additional colorbond garage / shed. This home is an exceptional family home.