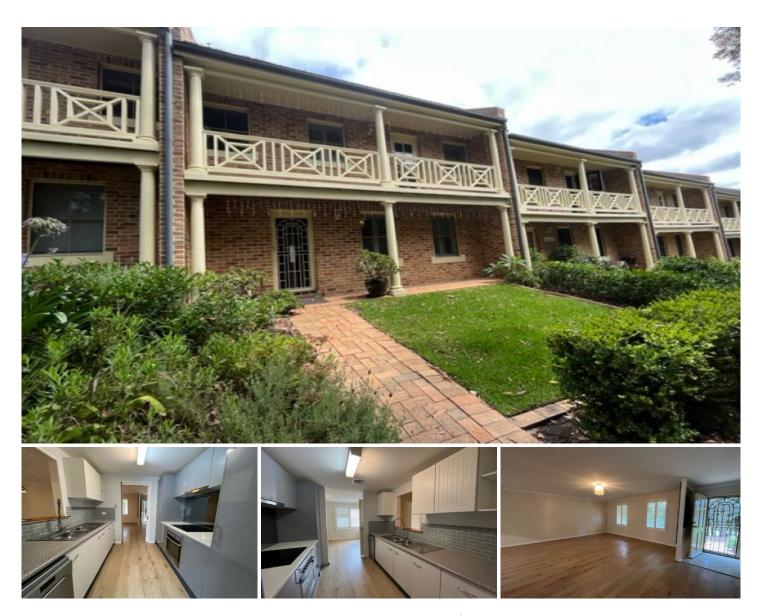

## 6/22 Hawthorn Place Mardi NSW

Situated in one of the best spots within the Cobbs Village, Mardi is this extra size townhouse offering a peaceful vibe and views over the pool area.

- 3 bedrooms (two with built ins)
- Extra sunroom/office set up
- Open plan living and dining space
- Under stair storage
- Updated kitchen with dishwasher
- Modern bathroom with bath and toilet
- Extra toilet in downstairs laundry
- Easy maintenance yard + courtyard area
- SLUG at rear with extra visitor car space
- Use of communal pool and tennis courts

- Short drive to freeway access, Westfield Tuggerah and local high school

View : http://www.coastwidefn.com.au/lease/nsw/central -coast-region/mardi/residential/townhouse/73654 00

Property Management 02 4353 1999