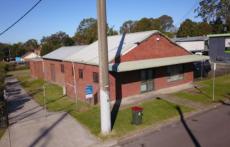

## 43 Howarth Street Wyong NSW

An ideal location opposite the Wyong train station with plenty of passing traffic.

Consists of the front main building which has previously been approved as a café and has been set up with a café kitchen. This is 122 sq mtrs in size.

Adjoined to the back of this is a warehouse of 96 sq mtrs. Beyond this are two further storage sheds of 204 sq mtrs. Total land size 1233 sq mtrs approx.

At the back of the property there is large open carpark space.

The front shop has a street awning to give shade from the western sun and front double door entry to the shop / office area.

A concrete driveway down the length of the property gives unrestricted vehicle access.