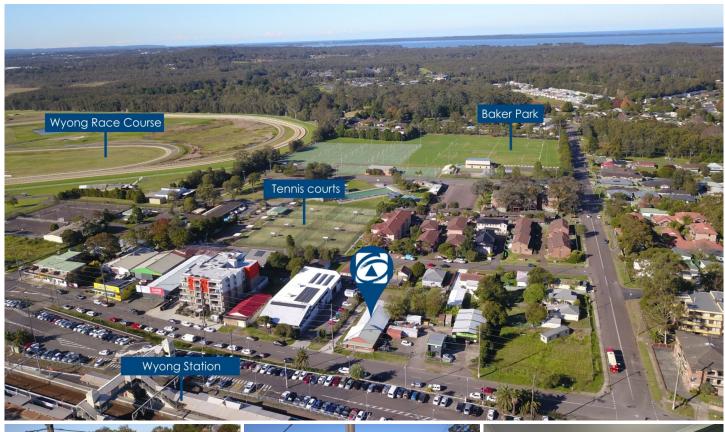

## 43 Howarth Street Wyong NSW

An ideal location opposite the Wyong train station with plenty of passing traffic.

Consists of the front main building which has previously been approved as a café and has been set up with a café kitchen. This is 122 sq mtrs in size.

Adjoined to the back of this is a warehouse of 96 sq mtrs. Beyond this are two further storage sheds of 204 sq mtrs. Total land size 1233 sq mtrs approx.

At the back of the property there is large open carpark space.

The front shop has a street awning to give shade from the western sun and front double door entry to the shop / office area.

A concrete driveway down the length of the property gives unrestricted vehicle access.