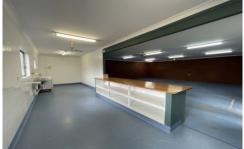

## 43 Howarth Street Wyong NSW

An ideal location opposite the Wyong train station with plenty of passing traffic.

Consists of the front main building which has previously been approved as a café and has been set up with a café kitchen. This is 122 sq mtrs in size.

Adjoined to the back of this is a warehouse of 96 sq mtrs. Beyond this are two further storage sheds of 204 sq mtrs. Total land size 1233 sq mtrs approx.

At the back of the property there is large open carpark space.

The front shop has a street awning to give shade from the western sun and front double door entry to the shop / office area.

A concrete driveway down the length of the property gives unrestricted vehicle access.