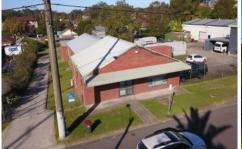

## 43 Howarth Street Wyong NSW

An ideal location opposite the Wyong train station with plenty of passing traffic.

Consists of the front main building which has previously been approved as a café and has been set up with a café kitchen. This is 122 sq mtrs in size.

Adjoined to the back of this is a warehouse of 96 sq mtrs. Beyond this are two further storage sheds of 204 sq mtrs. Total land size 1233 sq mtrs approx.

At the back of the property there is large open carpark space.

The front shop has a street awning to give shade from the western sun and front double door entry to the shop / office area.

A concrete driveway down the length of the property gives unrestricted vehicle access.