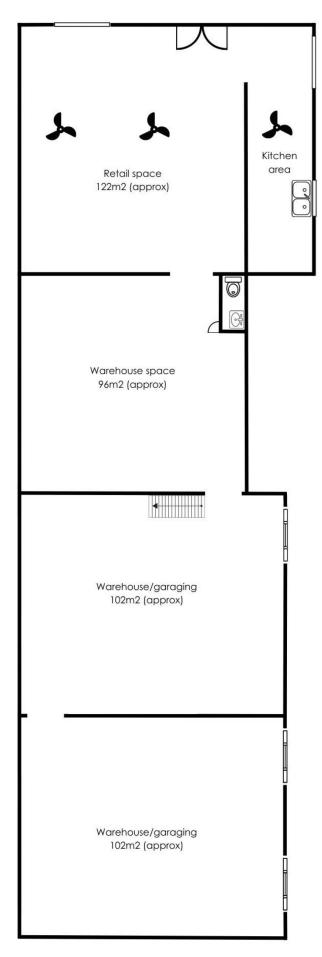

## 43 Howarth Street Wyong NSW

An ideal location opposite the Wyong train station with plenty of passing traffic.

Consists of the front main building which has previously been approved as a café and has been set up with a café kitchen. This is 122 sq mtrs in size.

Adjoined to the back of this is a warehouse of 96 sq mtrs. Beyond this are two further storage sheds of 204 sq mtrs. Total land size 1233 sq mtrs approx.

At the back of the property there is large open carpark space.

The front shop has a street awning to give shade from the western sun and front double door entry to the shop / office area.

A concrete driveway down the length of the property gives unrestricted vehicle access.