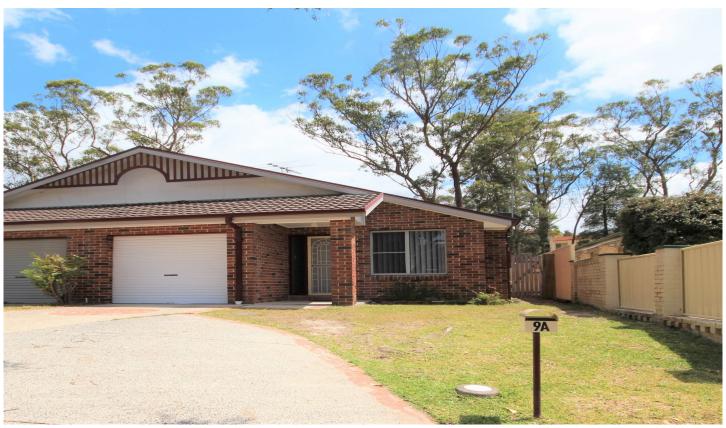

## 2/9 Brickendon Avenue Mardi NSW

This newly renovated duplex encompasses modern style with easy, low maintenance living. Exceptionally clean and well maintained with a level layout and a desirable location.

## Key points -

- ? Three bedroom duplex, two bedrooms have built ins
- ? Newly renovated kitchen with electric appliances, plenty of cupboard space + dishwasher
- ? Open plan living and dining space with timber floorboards
- ? Freshly painted and new blinds throughout
- ? Reverse cycle air conditioning
- ? Renovated bathroom with shower, bath and toilet
- ? Separate updated laundry + linen cupboard
- ? SLUG with internal access
- ? Fully fenced spacious low maintenance rear yard + patio