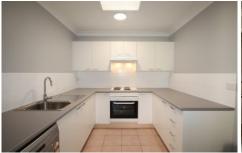

## Key points -

- ? Three bedroom duplex, two bedrooms have built ins
- ? Newly renovated kitchen with electric appliances, plenty of cupboard space + dishwasher
- ? Open plan living and dining space with timber floorboards
- ? Freshly painted and new blinds throughout
- ? Reverse cycle air conditioning
- ? Renovated bathroom with shower, bath and toilet
- ? Separate updated laundry + linen cupboard
- ? SLUG with internal access
- ? Fully fenced spacious low maintenance rear yard + patio