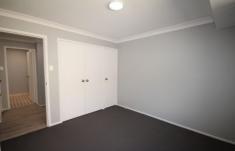

## Key points -

- ? Three bedroom duplex, two bedrooms have built ins
- ? Newly renovated kitchen with electric appliances, plenty of cupboard space + dishwasher
- ? Open plan living and dining space with timber floorboards
- ? Freshly painted and new blinds throughout
- ? Reverse cycle air conditioning
- ? Renovated bathroom with shower, bath and toilet
- ? Separate updated laundry + linen cupboard
- ? SLUG with internal access
- ? Fully fenced spacious low maintenance rear yard + patio