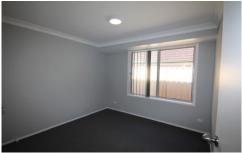

## Key points -

- ? Three bedroom duplex, two bedrooms have built ins
- ? Newly renovated kitchen with electric appliances, plenty of cupboard space + dishwasher
- ? Open plan living and dining space with timber floorboards
- ? Freshly painted and new blinds throughout
- ? Reverse cycle air conditioning
- ? Renovated bathroom with shower, bath and toilet
- ? Separate updated laundry + linen cupboard
- ? SLUG with internal access
- ? Fully fenced spacious low maintenance rear yard + patio