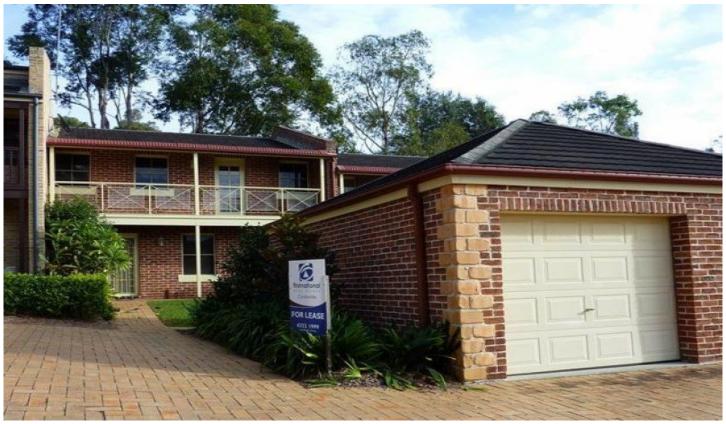

## 13/22 Hawthorn Place Mardi NSW

A modern 3-bedroom townhouse which stands out amongst the rest, boasting a few little extras such as dishwasher, glass cooktop, floating floorboards in the kitchen and dining areas, pleasant outlook from the top verandah, extra cupboard spaces and a private leafy courtyard ideal for any green thumb with space for extra pots and plants. The unit has built in robes to 2-bedrooms, balcony access, 2nd toilet in laundry and a SLUG. Located within the Cobbs Village, tenants are also invited to use the community swimming pool and tennis courts.