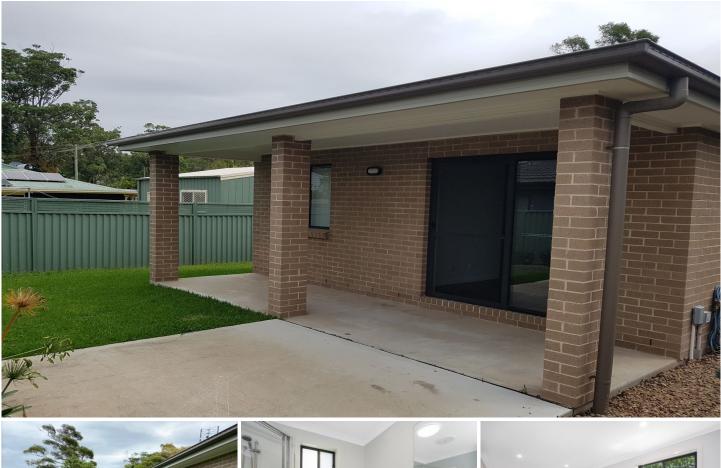

## 98A Kerry Crescent Berkeley Vale NSW

Immaculate and well maintained 2-bedroom brick and tile granny flat offering an affordable Coastal lifestyle and low maintenance yard so there is more time to enjoy the fun things in life!

## Features include -

- · Kitchen with plenty of cupboard space and dishwasher
- Special bedroom walls to block out the TV and sounds from the lounge room!
- · Open plan lounge/dining space/kitchen
- · Both bedrooms have built in mirror robes and ceiling fans
- · Combined laundry/bathroom
- The fenced yard is bigger than you would expect and also has a covered verandah
- · Water tank and garden shed
- $\cdot$  Off street parking and private side access to your property