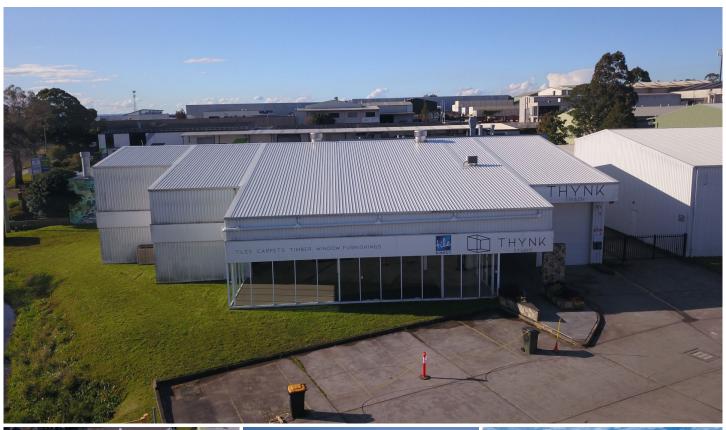

## 7/11-13 Arizona Road Charmhaven NSW

This property is located in a dominant position at the front of a factory complex in popular Arizona Road. It boasts a dominant showroom across the front and factory across the back and the right side.

It consists of 246 sqm of showroom, 54 sqm dedicated back office, 417 sqm of factory with a high level factory entrance. There is ample parking at the front and side of the building.

This property will impress most people who inspect it.