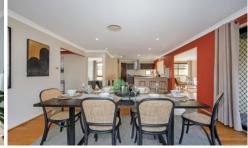

#### 40 Louisiana Road Hamlyn Terrace NSW

Very large home. 5 bedrooms with study or possible 6th bedroom. Main bedroom has walk-through robe to a large ensuite bathroom. 3 bedrooms have built-in robes. This home has 4 living areas in total with a formal lounge and 2 separate family areas downstairs. Upstairs has another large living area. Ducted air-con throughout the home. Good sized kitchen, with dishwasher and gas cooktop. Double garage with remote access and rear roller door for access to the fully fenced back yard.