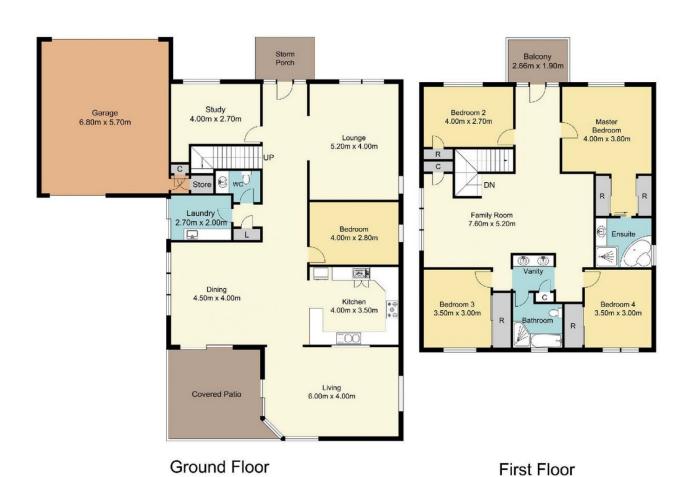

#### 40 Louisiana Road Hamlyn Terrace NSW

Very large home. 5 bedrooms with study or possible 6th bedroom. Main bedroom has walk-through robe to a large ensuite bathroom. 3 bedrooms have built-in robes. This home has 4 living areas in total with a formal lounge and 2 separate family areas downstairs. Upstairs has another large living area. Ducted air-con throughout the home. Good sized kitchen, with dishwasher and gas cooktop. Double garage with remote access and rear roller door for access to the fully fenced back yard.

### 5 🕮 2 🟪 2 🚘

**View**: http://www.coastwidefn.com.au/lease/nsw/central -coast-region/hamlyn-terrace/residential/house/72 00836

Property Management 02 4353 1999

### SITE PLAN