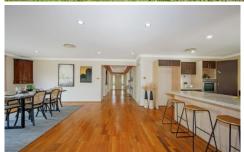

#### 40 Louisiana Road Hamlyn Terrace NSW

Very large home. 5 bedrooms with study or possible 6th bedroom. Main bedroom has walk-through robe to a large ensuite bathroom. 3 bedrooms have built-in robes. This home has 4 living areas in total with a formal lounge and 2 separate family areas downstairs. Upstairs has another large living area. Ducted air-con throughout the home. Good sized kitchen, with dishwasher and gas cooktop. Double garage with remote access and rear roller door for access to the fully fenced back yard.