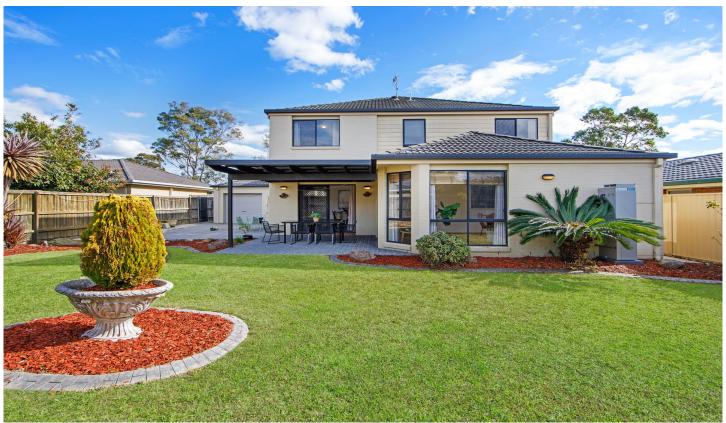

#### 40 Louisiana Road Hamlyn Terrace NSW

Very large home. 5 bedrooms with study or possible 6th bedroom. Main bedroom has walk-through robe to a large ensuite bathroom. 3 bedrooms have built-in robes. This home has 4 living areas in total with a formal lounge and 2 separate family areas downstairs. Upstairs has another large living area. Ducted air-con throughout the home. Good sized kitchen, with dishwasher and gas cooktop. Double garage with remote access and rear roller door for access to the fully fenced back yard.