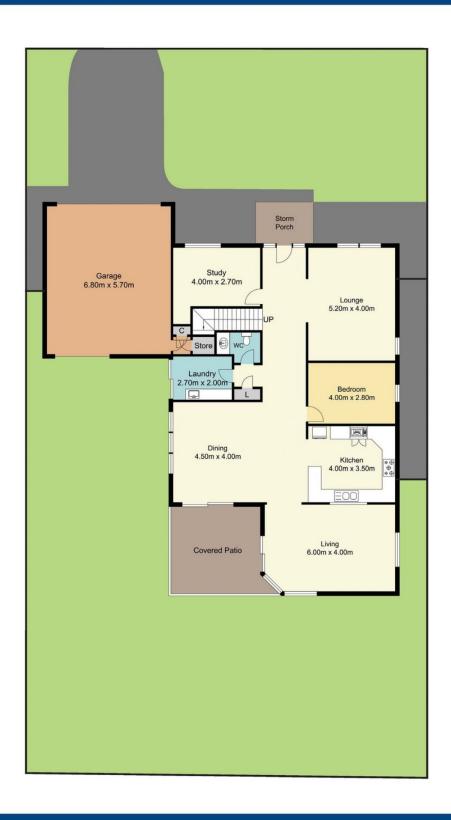

th bedroom. Main bedroom has walk-through robe to a large ensuite bathroom. 3 bedrooms have built-in robes. This home has 4 living areas in total with a formal lounge and 2 separate family areas downstairs. Upstairs has another large living area. Ducted air-con throughout the home. Good sized kitchen, with dishwasher and gas cooktop. Double garage with remote access and rear roller door for access to the fully fenced back yard.

- \*\* AVAILABLE NOW
- \*\* PETS ON APPLICATION
- \*\* VIDEOS, VIDEO CALLS & PHOTOS ARE NOT PERMITTED

### 5 🕮 2 🟪 2 🚘

**View**: http://www.coastwidefn.com.au/lease/nsw/central -coast-region/hamlyn-terrace/residential/house/72 00836



Property Management 02 4353 1999



## 40 Louisiana Road, Hamlyn Terrace





# 40 Louisiana Road, Hamlyn Terrace

### SITE PLAN